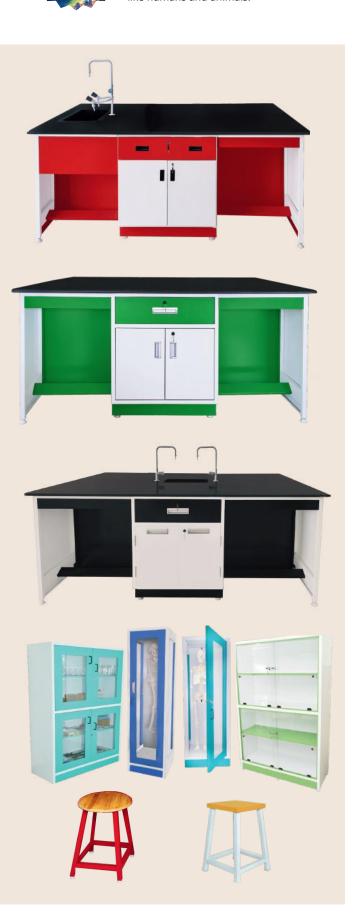

# **Chemistry Laboratory Furniture**

Nurturing future scientists

# **Chemistry Lab Tables**

Our recommended chemistry lab design includes island lab tables, which comfortably accommodate six students each.

# Biology **Laboratory Furniture**

Open doors for aspiring biologists

# **Biology Lab Tables**

Our recommended biology lab design includes island lab tables, which comfortably accommodate six students each.