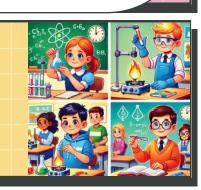

### **Physics Lab**

Discover science! Handson experiments every day.

### **Chemistry Lab**

Explore the world of molecules! Discover through experimentation.

### **Biology Lab**

Learn by doing! Hands-on experiments bring biology to life.

### **Computer Lab**

Use technology wisely. Respect online safety and digital citizenship.

Future.