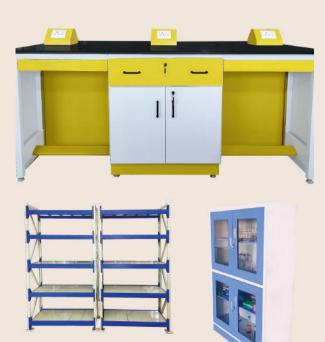

# Storage Racks and Cupboards

Quality storage solutions in CBSE school labs improve efficiency, safety, and learning. They achieve this by organizing materials, streamlining workflows, and aiding inventory; ensuring safe chemical storage and protecting equipment; maximizing lab space; promoting focused learning and hands-on exploration; and meeting CBSE guidelines for a professional environment. Essentially, good storage creates a safer, more effective learning space.

### **WALL STORAGE CUPBOARDS**

- Durable Construction: Made from Galvanized Iron (GI) sheet for superior strength and corrosion resistance.
- Adjustable Thickness: 1-1.2 mm thick GI sheet, customized for size and load capacity.
- Reinforced Frame: Internal GI for added support, framework especially for glass doors and heavy storage.
- Secure Wall Mounting: Equipped with brackets or keyhole slots for even weight distribution and stability.
- Protective Finish: Epoxy powdercoated for a sleek, durable, and rustresistant surface.

### LOCKER CUPBOARDS

- Durable Body: Made from Galvanized Iron (GI) sheet for corrosion resistance and longlasting strength.
- Adjustable Thickness: 1-1.2 mm thick GI sheet, tailored for size and load requirements.
- Reinforced Frame: Internal GI enhanced framework for stability, supporting doors and locking mechanisms.
- Sturdy Doors: GI sheet doors with epoxy powder coating for durability and a seamless finish.
- Elevated Base: Raised platform prevents direct floor contact, enhancing stability and longevity.

### **OPEN RACKS**

- Strong Frame: Built with Cold-Rolled Close Annealed (CRCA) steel, ensuring exceptional strength, stability, and load-bearing capacity.
- Corrosion-Resistant Shelves: Crafted from Galvanized Iron (GI) sheets to provide superior durability and resistance to rust and wear.
- Protective Finish: Epoxy powdercoated surface, offering a sleek appearance, enhanced corrosion resistance, and easy-to-clean finish.
- Multipurpose Use: Suitable for storing lab equipment, models, charts, documents, teaching aids, and more across various school labs — from Physics and Chemistry to Robotics and Computer Science.