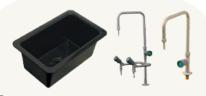

### Lab requirements

- Minimum **Space Requirement:** The Chemistry Lab should have at least 600 to 800 square feet to comfortably accommodate 24 to 40 students at a time.
- Separate lockable cupboards for acids, bases, and reagents, placed safely away from student work areas.
- Secure storage on sturdy shelves with protective lips, keeping chemicals inaccessible to students.
- ventilation Adequate to prevent fumes from accumulating.
- Demonstration Table: Equipped with a plumbed sink and water tap for demonstrations and cleaning during practical sessions.

# **Lab Bench Outfitting**

Chemistry lab benches must include reagent racks for chemical storage, a sink with taps for cleaning and experiments, gas burners for heating, and, optionally, an eyewash/body shower for emergency use.

Rust Resistance: Rustfree materials, such as 1 to 1.2mm thick galvanized iron (GI), should be used.

The furniture must include a sink with taps for washing and other uses; reagent racks are optional for chemical storage.