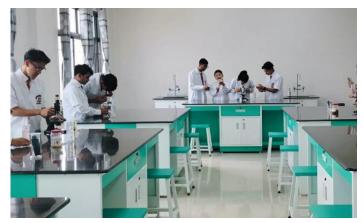

# All in One Science Lab

### **PHYSICS**

Gain a deeper understanding: By conducting experiments, students can solidify their understanding of physics concepts and see how they apply to the real world

### **CHEMISTRY**

Enhance Practical
Skills: Students gain
hands-on experience
with chemicals and
lab equipment such as
beakers, test tubes,
Bunsen burners, and
microscopes, building
essential skills for
future science-related
careers.

### BIOLOGY

Observe and investigate living things: Students might examine cells under a microscope, dissect plants or animals, or study the behavior of organisms.

GET IN TOUCH FOR CUSTOM SOLUTIONS