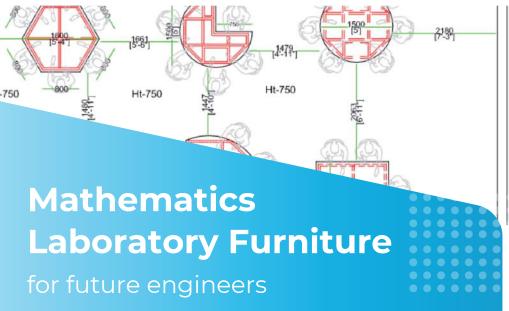

# MATHEMATICS LAB FURNITURE

for CBSE, ICSE, IB and all other curriculums in India

### Lab requirements

- Minimum Room Size: 600 to 800 sq. ft. for 30-40 students
- Seating Arrangement: Should accommodate at least 1 computer per 2 students or 1:1 ratio where possible.
- Storage Facilities: Mathematics kits, instruments, models, and teaching materials must be stored in: Lockable storage cabinets for security. Sturdy wallmounted shelves for easy access to frequently used items.
- Material Specifications for Demonstration Table: Frame: Heavy-duty powder-coated steel or Galvanized iron (GI) for enhanced stability and long-term durability.
- Work Surface: 18mm thick black granite for a robust, heat and scratch-resistant finish for a smooth, easy-to-clean surface.