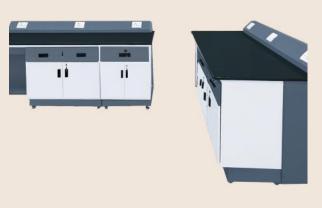

### **Under bench Modules**

Under-bench storage maximizes space utilization in the chemistry lab, providing dedicated compartments for chemicals, records, and other necessary instruments and equipment.

# Under bench Storage module

Specification and Parts

MADE OF METAL (GI) FOR DURABILITY

DRAWER AT THE

TOP

**DOUBLE DOORS** AT THE BOTTOM

CAM LOCK & DUAL **KEYS FOR BOTH DRAWERS AND DOORS** 

**BOTTOM LEVELING QUIET AND BUSHES ON ALL SMOOTH CLOSING FOUR SIDES** HINGES

Our modules are constructed using galvanized iron sheets made of zincelectroplated low-carbon steel with a thickness of 1 to 1.2 mm.

- Surface Finish: Coated with baked epoxy hybrid powder for enhanced durability.
- Chemical & UV Resistance: Designed to withstand exposure to chemicals and
- Testing & Certification: Specific test data is available upon request.