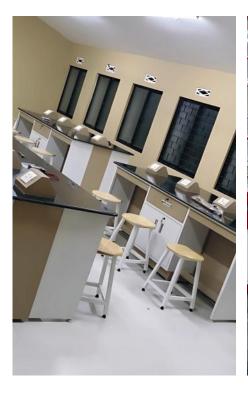

### **Physics Lab**

Discover science! Handson experiments every day.

### **Computer Lab**

Use technology wisely. Respect online safety and digital citizenship.

Future.