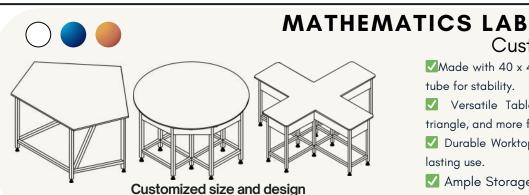

# MATHEMATICS LAB FURNITURE

for CBSE, ICSE, IB and all other curriculums in India

### Lab requirements

- Minimum Room Size: 600 to 800 sq. ft. for 30-40 students
- Seating Arrangement: Should accommodate at least 1 computer per 2 students or 1:1 ratio where possible.
- Storage Facilities: Mathematics kits, instruments, models, and teaching materials must be stored in: Lockable storage cabinets for security. Sturdy wallmounted shelves for easy access to frequently used items.
- Material Specifications for Demonstration Table: Frame: Heavy-duty powder-coated steel or Galvanized iron (GI) for enhanced stability and long-term durability.
- Work Surface: 18mm thick black granite for a robust, heat and scratch-resistant finish for a smooth, easy-to-clean surface.

### **Mathematics Lab Tables**

Our recommended Mathematics lab design includes island lab tables and / or Wall side tables, which comfortably accommodate students Keyboard.

# **Storage Cupboards**

Mathematics Lab storage cupboards and racks keep instruments and shapes organized, protect them from dust and damage, and prevent unauthorized access. compartments ensure security, Lockable organized storage allows for easy maintenance and quick access to materials.

# **Lab Bench Outfitting**

The standard Mathematics Lab Bench configuration plain and spacious