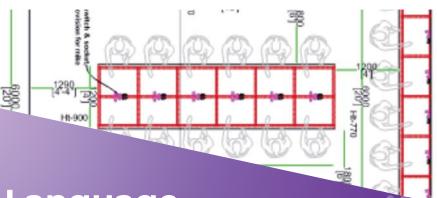

### Lab requirements

- Minimum Room Size: 600 to 800 sq. ft. for 30-40 students
- Seating Arrangement: Workstations should accommodate at least 1 computer for every 2 students (1:2 ratio). Where possible, a 1:1 studentto-computer ratio is ideal individual language practice and assessments.
- Storage Facilities: Headphones, microphones, and other language instruments learning must securely stored in: Lockable cabinets to prevent loss or damage. Wallmounted or under-table shelves for frequently accessed materials such as textbooks, worksheets, and language kits.
- The Mathematics lab demonstration table requires Standard Size: 6ft x 4ft or 8ft x 4ft, Height: 30 to 36 inches, Heavy-duty powder-coated steel or galvanized iron for stability, Work Surface: 18mm thick black granite or a MDF for a smooth, durable finish