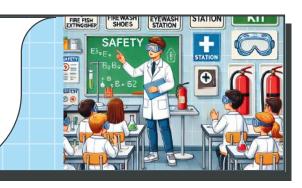

### SCHOOL SCIENCE LAB SAFETY RULES

- 1. General Lab Conduct
- Follow teacher instructions at all times.
- Wear proper lab attire (lab coats, closed-toe shoes, and safety goggles).
- Know the location of safety equipment (fire extinguisher, eyewash station, first aid kit).
- Work only in assigned areas and keep the workspace tidy.
- X Do not eat, drink, or chew gum in the lab.
- X Never work alone in the lab.

03

- 2. Handling Chemicals Safely
- Read labels carefully before using any chemical.
- ✓ Use protective mats or trays when handling corrosive substances.
- Store chemicals properly in labeled, ventilated compartments.
- Dispose of waste correctly in designated containers.
- X Do not mix chemicals unless instructed by a teacher.
- X Never touch or smell chemicals directly.
- 3. Using Lab Equipment Properly
- ✓ Inspect glassware for cracks before use.
- ✓ Handle hot equipment with tongs or heatresistant gloves.
- ✓ Turn off burners and electrical devices after use.
- X Do not use damaged or faulty equipment.
- X Never leave an open flame unattended.

- 4. Emergency Procedures
- Report all spills, accidents, or injuries immediately.
- ✓ Rinse skin or eyes with water for at least 15 minutes if exposed to chemicals.
- **▼** Evacuate immediately if a fire alarm sounds.
- X Do not panic or run in case of an emergency.
- X Never attempt to clean up dangerous spills without guidance.

04

02

- 5. Lab Cleanup & Maintenance
- **▼** Wipe down tables and clean up spills immediately.
- Wash hands thoroughly after experiments.
- 05 Return all equipment to its proper place.
  - X Do not leave messes for others to clean up.
  - X Never pour chemicals into sinks without proper disposal instructions.