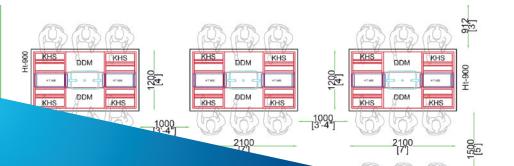

# **Chemistry Lab Tables**

Our recommended chemistry lab design includes island lab tables, which comfortably accommodate six students each.

### **Under bench Modules**

Under-bench storage maximizes space utilization in the chemistry lab, providing dedicated compartments for chemicals, records, and other necessary instruments and equipment.

# **Lab Bench Outfitting**

Chemistry lab benches must include reagent racks for chemical storage, a sink with taps for cleaning and experiments, gas burners for heating, and, optionally, an eyewash/body shower for emergency use.