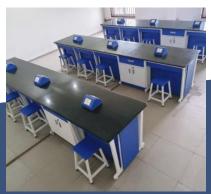

### **Physics Lab**

Discover science! Handson experiments every day.

### **PHYSICS**

Gain a deeper understanding: By conducting experiments, students can solidify their understanding of physics concepts and see how they apply to the real world