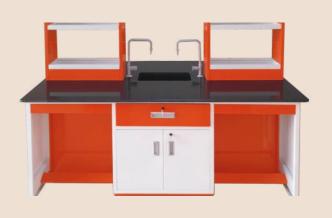

### **Chemistry Lab**

Explore the world of molecules! Discover through experimentation.

### Lab requirements

- Minimum **Space Requirement:** The Chemistry Lab should have at least 600 to 800 square feet to comfortably accommodate 24 to 40 students at a time.
- Separate lockable cupboards for acids, bases, and reagents, placed safely away from student work areas.
- Secure storage on sturdy shelves with protective lips, keeping chemicals inaccessible to students.
- ventilation Adequate to prevent fumes from accumulating.
- Demonstration Table: Equipped with a plumbed sink and water tap for demonstrations and cleaning during practical sessions.

### Rebember to select the Lab **Furniture**

Fire Safety: All construction materials must be fireproof, preferably steel

Work Surface: The working top should be made of alkaline and acid-resistant granite, with a minimum thickness of 18mm.

Under-Bench Storage: Under-bench cupboards must be epoxy powder coated.

Rust Resistance: Rustfree materials, such as 1 to 1.2mm thick galvanized iron (GI), should be used.

The furniture must include reagent racks, a sink with taps, gas burners, and optionally, an eyewash/body shower