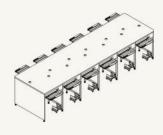

# **Chemistry Lab Tables**

Our recommended chemistry lab design includes island lab tables, which comfortably accommodate six students each.

### **Under bench Modules**

Under-bench storage maximizes space utilization in the chemistry lab, providing dedicated compartments for chemicals, records, and other necessary instruments and equipment.

# **Lab Bench Outfitting**

Chemistry lab benches must include reagent racks for chemical storage, a sink with taps for cleaning and experiments, gas burners for heating, and, optionally, an eyewash/body shower for emergency use.