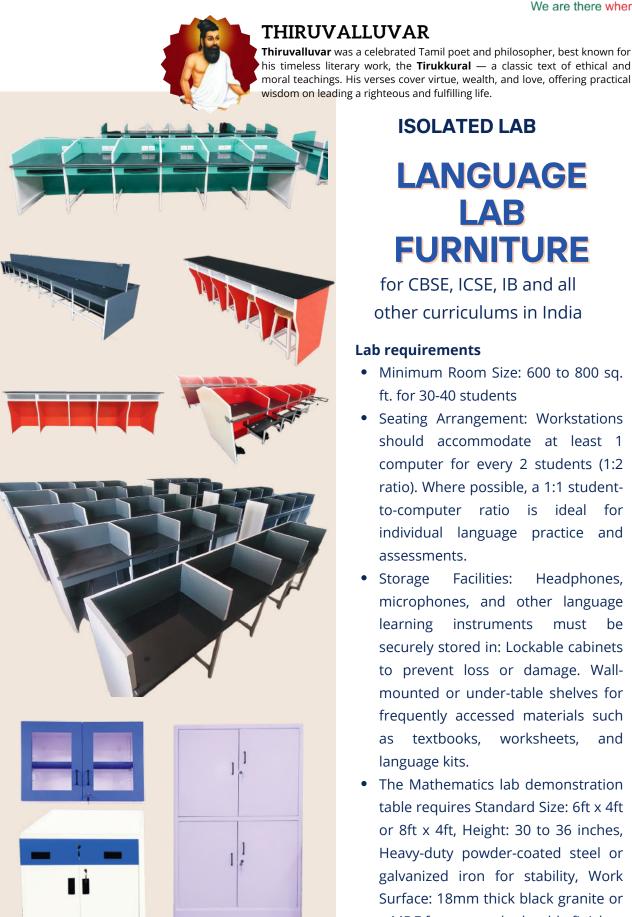

### **ISOLATED LAB**

# **LANGUAGE** LAB **FURNITURE**

for CBSE, ICSE, IB and all other curriculums in India

### Lab requirements

- Minimum Room Size: 600 to 800 sq. ft. for 30-40 students
- Seating Arrangement: Workstations should accommodate at least 1 computer for every 2 students (1:2 ratio). Where possible, a 1:1 studentto-computer ratio is ideal individual language practice and assessments.
- Storage Facilities: Headphones, microphones, and other language instruments learning must securely stored in: Lockable cabinets to prevent loss or damage. Wallmounted or under-table shelves for frequently accessed materials such as textbooks, worksheets, and language kits.
- The Mathematics lab demonstration table requires Standard Size: 6ft x 4ft or 8ft x 4ft, Height: 30 to 36 inches, Heavy-duty powder-coated steel or galvanized iron for stability, Work Surface: 18mm thick black granite or a MDF for a smooth, durable finish

# Rebember to select the Lab <u>Furniture</u>

fireproof, preferably steel

Work Surface: 18mm thick black granite or laminated MDF for a finish

Standard keyboards and mice are required for each computer. CPU trolleys are optional, primarily useful for maintenance if CPUs are not readily accessible on tables.

Rust Resistance: Rustfree materials, such as 1 to 1.2mm thick galvanized iron (GI), should be used.

Modular Design: Can be customized with movable partitions for multi-purpose use