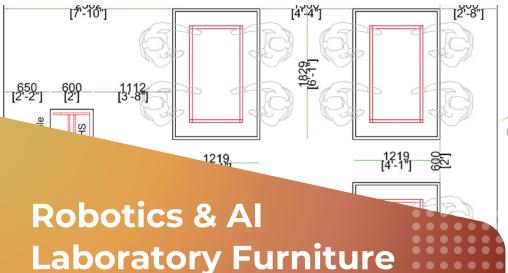

# ROBOTICS & AI LAB FURNITURE

for CBSE, ICSE, IB and all other curriculums in India

### Lab requirements

- Minimum Room Size: 600 to 800 sq. ft. for 30-40 students
- Seating Arrangement: Should accommodate at least 1 computer per 2 students or 1:1 ratio where possible.
- Robotics instruments, and related materials must be stored securely in locked cabinets or on sturdy Proper ventilation or air conditioning is essential to maintain optimal working conditions for both students and computers.
- The Robotics & Al lab demonstration table specifications are: dimensions of 6' x 4' or 8' x 4', a height range of 30"-36", a frame fabricated from heavy-duty powder-coated steel or galvanized iron, and a work surface consisting of laminated MDF with a matte finish.

and problem-solving skills

experimentation.

on the lab's size and needs.

We are there when you need us! 38mm of Thick Wooden Top Center Table (Wooden Top) 1829 x 1219 x 720 mm ht.