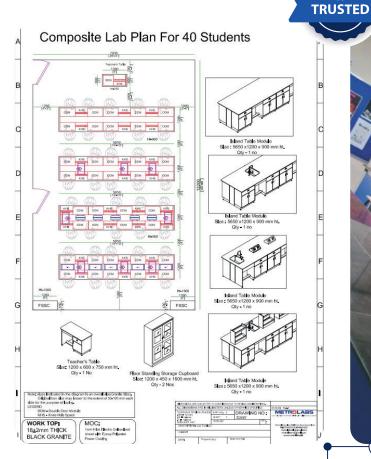

# **Chemistry Lab Tables**

Our recommended chemistry lab design includes island lab tables, which comfortably accommodate six students each.

### **Under bench Modules**

Under-bench storage maximizes space utilization in the chemistry lab, providing dedicated compartments for chemicals, records, and other necessary instruments and equipment.

# **Lab Bench Outfitting**

Chemistry lab benches must include reagent racks for chemical storage, a sink with taps for cleaning and experiments, gas burners for heating, and, optionally, an eyewash/body shower for emergency use.