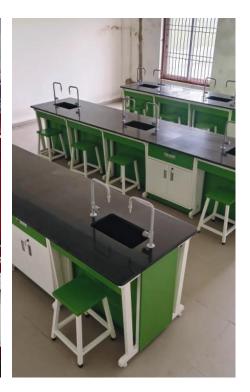

### **Biology Lab**

Learn by doing! Hands-on experiments bring biology to life.

### Lab requirements

- Minimum Lab Size: 600 sq. ft., accommodating 24 to students.
- Storage Space: Dedicated area for consumables and nonconsumables. secured with lock & key.
- Biology instruments, preserved specimens, charts, and materials must be stored in locked cabinets or on sturdy shelves with protective lips.
- Secure Storage: Keep items out of students' reach to safety and ensure preservation.
- Ventilation: Ensure proper airflow to prevent specimen damage and maintain healthy space.
- Demo Table: Includes a sink and water for tap easy cleaning practical and demonstrations.
- Seating: 40 lab stools ensure comfortable for seating student observation, notetaking, and operational work.