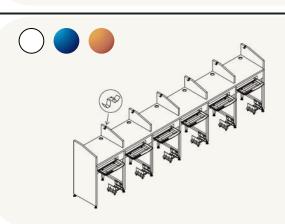

# **Physics Lab Tables**

Our recommended physics lab design includes island lab tables, which comfortably accommodate six students each.

# **Under bench Modules**

Under-bench storage optimizes space in the physics lab, offering dedicated compartments for records, instruments, and essential equipment.

# **Lab Bench Outfitting**

Physics lab benches must include 16/6 Amp Electrical switch and sockets and optional MCB controls. Optionally, Built-in cable trays or concealed electrical channels to keep wiring safe and organized.