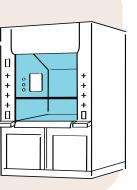

# Your Hand-Drafted Drawing

Kindly share a rough hand-drawn draft incorporating the following details:

Room dimensions (length and width).

Number of Doors, sizes and positions.

Locations and details of any pillars within the room (if applicable).

Main electrical and plumbing junctions.

Total number of students per batch for practical sessions.

## Our Detailed plan diagram

We will provide a detailed plan diagram for your required lab, including

Lab Furniture Dimensions - Accurate measurements for all furniture pieces.

Integrated Facilities - Placement of essential features such as.

Locations and details of any pillars within the room (if applicable).

Hand Wash Sink & Tap - Ensuring hygiene and convenience.

Electrical Box - Proper positioning for safety and accessibility.

Under-Bench Cupboards - Storage solutions for equipment and materials.

Reagent Storage Shelves - Organized space for chemicals and reagents.