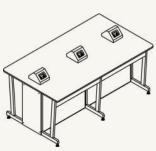

## **Computer Lab Tables**

Our recommended biology lab design includes island lab tables and / or Wall side tables, which comfortably accommodate students for each Keyboard.

# **Lab Bench Outfitting**

The standard Computer Lab Bench configuration includes a keyboard tray, CPU trolley, electrical switches, and MCB for safety and convenience.