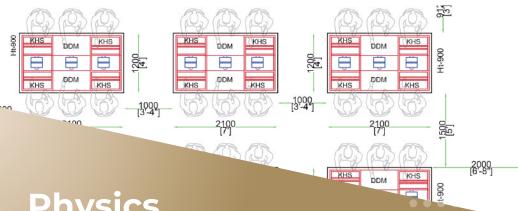

# STANDARED SIZE LAB FURNITURE

### PHYSICS ISLAND

### Under Bench Module

✓ Equipped with a two-side usage electrical box featuring switches and sockets.

🗸 Includes two under-bench storage modules for efficient organization.

Each module contains a drawer and double-door cupboard with an adjustable partition.

Designed with flush handles, a cam lock, and dual keys for added security.

Customizable color options to suit laboratory requirements.

 $7 \times 4 \times 3$  ft.  $/ 8 \times 5 \times 3$  ft.

### Frame Type

Made with 40 x 40 mm or 60 x 30 mm CRCA hollow square tube for stability.

✓ Equipped with a two-side usage electrical box featuring switches and sockets.

Customizable color options to suit laboratory requirements.