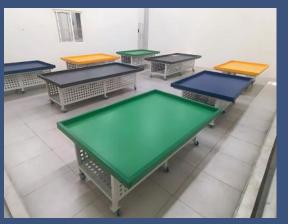

# **Chemistry Lab Tables**

Our recommended chemistry lab design includes island lab tables, which comfortably accommodate six students each.

# **Physics Lab Tables**

Our recommended physics lab design includes island lab tables, which comfortably accommodate six students each.

# **Biology Lab Tables**

Our recommended biology lab design includes island lab tables, which comfortably accommodate six students each.