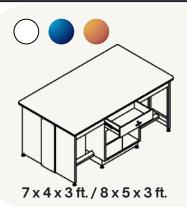

### **BIOLOGY ISLAND**

### Under Bench Module

✓ Features two storage modules for efficient organization.

✓ Each module includes a drawer and a double-door cupboard with an adjustable partition.

Equipped with flush handles, a cam lock, and dual keys for security.

Customizable color options to match your lab aesthetics.

Frame Type

Made with 40 x 40 mm or 60 x 30 mm CRCA hollow square tube for stability.

Customizable color options to match your lab's aesthetics.

 $7 \times 4 \times 3 \text{ ft.} / 8 \times 5 \times 3 \text{ ft.}$ 