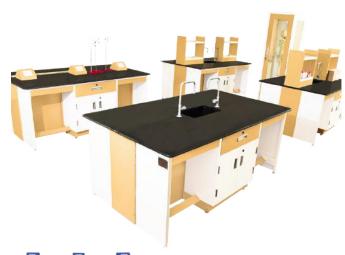

# All in One Science Lab

### **PHYSICS**

Gain a deeper understanding: By conducting experiments, students can solidify their understanding of physics concepts and see how they apply to the real world

### **CHEMISTRY**

Enhance Practical
Skills: Students gain
hands-on experience
with chemicals and
lab equipment such as
beakers, test tubes,
Bunsen burners, and
microscopes, building
essential skills for
future science-related
careers.

### BIOLOGY

Observe and investigate living things: Students might examine cells under a microscope, dissect plants or animals, or study the behavior of organisms.

GET IN TOUCH FOR CUSTOM SOLUTIONS