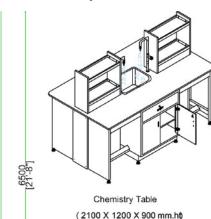

# **Chemistry Lab Tables**

Our recommended chemistry lab design includes island lab tables, which comfortably accommodate six students each.