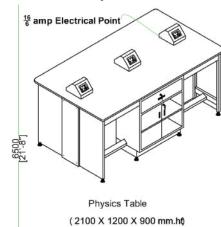

# Physics Laboratory Furniture

For future energy creator

# **Physics Lab Tables**

Our recommended physics lab design includes island lab tables, which comfortably accommodate six students each.

# **Under bench Modules**

Under-bench storage optimizes space in the physics lab, offering dedicated compartments for records, instruments, and essential equipment.

# **Lab Bench Outfitting**

Physics lab benches must include 16/6 Amp Electrical switch and sockets and optional MCB controls. Optionally, Built-in cable trays or concealed electrical channels to keep wiring safe and organized.

# **Emphasizing long-term value**

Our Physics Lab Setup is more than just furniture — it's a **strategic investment** in your school's long-term success. Designed to meet **CBSE**, **ICSE**, **and international standards**, our lab solutions help schools seamlessly navigate the **affiliation process**, expand capacity to accommodate more students, and create a **safe**, **modern**, **and inspiring learning environment**.