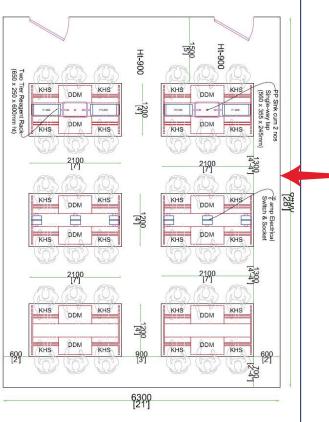

# **Chemistry Lab Tables**

Our recommended chemistry lab design includes island lab tables, which comfortably accommodate six students each.

### **Under bench Modules**

Under-bench storage maximizes space utilization in the chemistry lab, providing dedicated compartments for chemicals, records, and other necessary instruments and equipment.

# **Lab Bench Outfitting**

Chemistry lab benches must include reagent racks for chemical storage, a sink with taps for cleaning and experiments, gas burners for heating, and, optionally, an eyewash/body shower for emergency use.