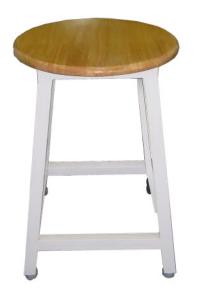

### **NON REVOLVING - WOODEN TOP**

### **OUR VERITIES - YOUR CHOICE**

### Classic Wooden Top School Lab Stools

- Smooth & Durable 15" round wooden top (18±1mm thick) for comfort and strength.
- Sturdy Frame 30x30x1mm CRCA square tubing for stability and durability.
- Rust-Resistant Epoxy powder-coated frame protects against wear and chemicals.
- Customizable Colors Available in Ivory, White, Red, Blue, or Green.
- Compact Design -

○ Top: 15" Round

○ Base: 14.5" Square

• Height: 21" - Perfect for lab use.

With required leveling screws (Bush)

- Easy Maintenance Smooth surface for quick cleaning.
- Reliable for Schools Ideal for CBSE labs and educational spaces.