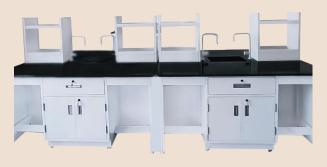

### **Physics Lab**

Discover science! Handson experiments every day.

### Lab requirements

- Minimum Lab Size: 600 sq. ft. to accommodate practical work for up to 40 students.
- Storage Space: Dedicated area for consumables and non-consumables, secured with lock & key for safety and easy inventory management.
- Equipment Storage: Instruments and equipment must be stored in locked cabinets or on sturdy shelves with protective lips, ensuring they are out of students reach.
- Ventilation: Proper air circulation must be maintained for a comfortable and safe environment.
- Seating: 40 lab stools to provide comfortable seating for all students during practical sessions.

# Rebember to select the Lab Furniture

Fire Safety: All construction materials must be fireproof, preferably

Work Surface: The working top should be made of alkaline and acid-resistant granite, with a minimum thickness of 18mm.

Under-Bench Storage: Under-bench cupboards must be epoxy powder coated.

Rust Resistance: Rustfree materials, such as 1 to 1.2mm thick galvanized iron (GI), should be used.

For safety and convenience, physics lab benches require electrical switches with indicator lights, readily accessible sockets, and optionally, an integrated MCB control panel.