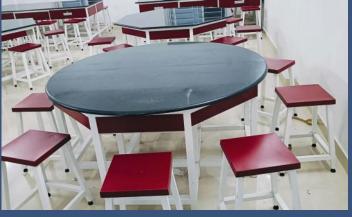

### **Biology Lab**

Learn by doing! Hands-on experiments bring biology to life.

### BIOLOGY

Observe and investigate living things: Students might examine cells under a microscope, dissect plants or animals, or study the behavior of organisms.

GET IN TOUCH FOR CUSTOM SOLUTIONS