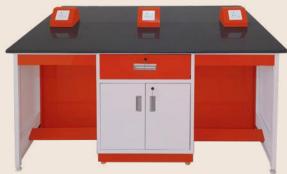

# **Chemistry Lab Tables**

Our recommended chemistry lab design includes island lab tables, which comfortably accommodate six students each.

### **Under bench Modules**

Under-bench storage maximizes space utilization in the chemistry lab, providing dedicated compartments for chemicals, records, and other necessary instruments and equipment.

# **Lab Bench Outfitting**

Chemistry lab benches must include reagent racks for chemical storage, a sink with taps for cleaning and experiments, gas burners for heating, and, optionally, an eyewash/body shower for emergency use.