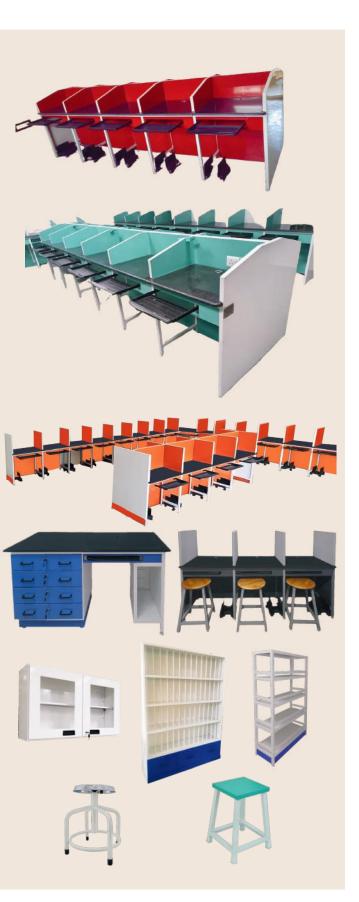

# STANDARED SIZE LAB FURNITURE

### **BIOLOGY ISLAND**

### PHYSICS ISLAND

### **CHEMISTRY ISLAND**

 $7 \times 4 \times 3 \text{ ft.} / 8 \times 5 \times 3 \text{ ft.}$ 

## **COMPUTR SCIENCE ISLAND**

14 x 4 x 2.7 ft.