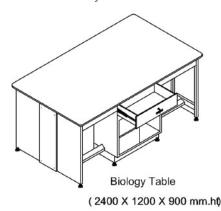

# Biology **Laboratory Furniture**

Open doors for aspiring biologists

# **Biology Lab Tables**

Our recommended biology lab design includes island lab tables, which comfortably accommodate six students each.