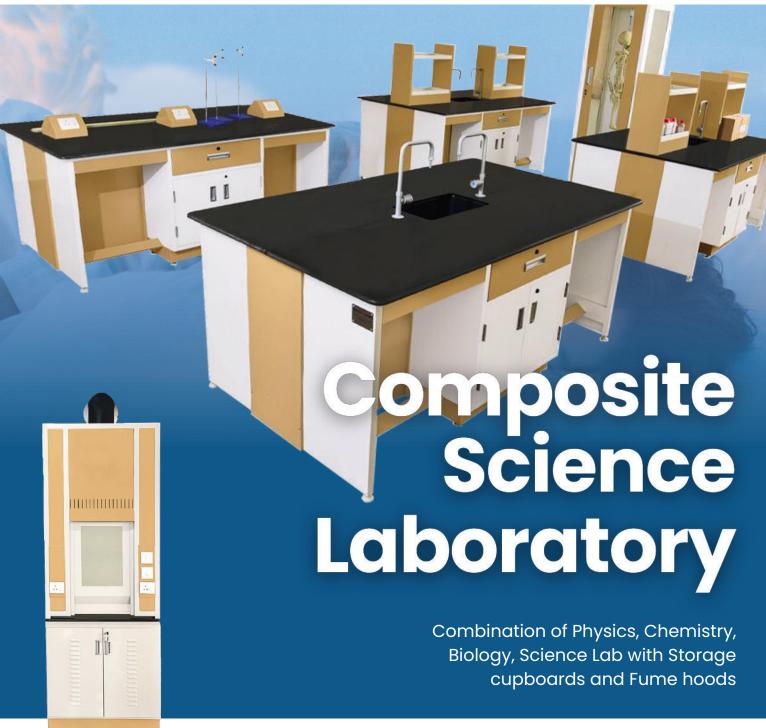

# All in One Science Lab

# Fume Cupboards

Fume cupboards are highly important for safety in school science laboratories, especially those following the CBSE curriculum, where practical experiments are a key component.