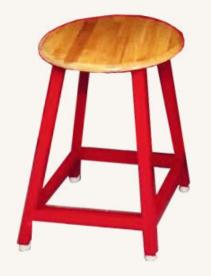

### **NON REVOLVING - WOODEN TOP**

### **OUR VERITIES - YOUR CHOICE**

### Classic Wooden Top School Lab Stools

- Smooth & Durable 15" round wooden top (18±1mm thick) for comfort and strength.
- Sturdy Frame 30x30x1mm CRCA square tubing for stability and durability.
- Rust-Resistant Epoxy powder-coated frame protects against wear and chemicals.
- Customizable Colors Available in Ivory, White, Red, Blue, or Green.
- Compact Design -

○ Top: 15" Round

○ Base: 14.5" Square

• Height: 21" - Perfect for lab use.

With required leveling screws (Bush)

- Easy Maintenance Smooth surface for quick cleaning.
- Reliable for Schools Ideal for CBSE labs and educational spaces.