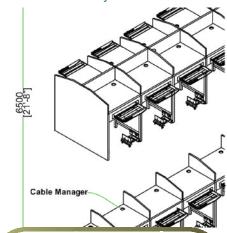

# **Under bench Modules**

Under-bench storage optimizes space in the physics lab, offering dedicated compartments for records, instruments, and essential equipment.

# **Lab Bench Outfitting**

Physics lab benches must include 16/6 Amp Electrical switch and sockets and optional MCB controls. Optionally, Built-in cable trays or concealed electrical channels to keep wiring safe and organized.

# Under bench Storage module

Specification and Parts

MADE OF METAL (GI) FOR DURABILITY

DRAWER AT THE

TOP

**DOUBLE DOORS** AT THE BOTTOM

CAM LOCK & DUAL **KEYS FOR BOTH DRAWERS AND DOORS** 

**BOTTOM LEVELING QUIET AND BUSHES ON ALL SMOOTH CLOSING FOUR SIDES** HINGES