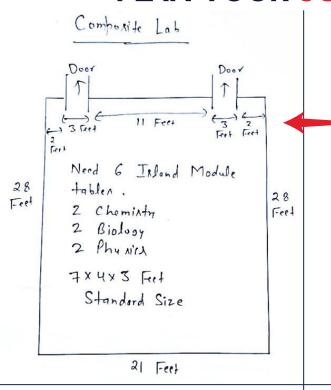

# Your Hand-Drafted Drawing

Kindly share a rough hand-drawn draft incorporating the following details:

Room dimensions (length and width).

Number of Doors, sizes and positions.

Locations and details of any pillars within the room (if applicable).

Main electrical and plumbing junctions.

Total number of students per batch for practical sessions.