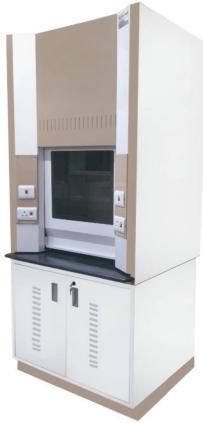

# Fume Cupboards

Fume cupboards are highly important for safety in school science laboratories, especially those following the CBSE curriculum, where practical experiments are a key component.

## Why we Need

Many chemical experiments produce toxic fumes, vapors, and gases that can be harmful if inhaled. Fume cupboards are designed to vent these substances away from students and teachers

The CBSE curriculum emphasizes hands-on learning through practical experiments, particularly in subjects like chemistry. These experiments often involve chemicals that necessitate the use of fume cupboards for safe handling

Schools have a responsibility to provide a safe learning environment for their students. Fume cupboards are an essential safety measure that helps minimize risks associated with laboratory work

Schools are often required to comply with safety regulations regarding the handling of hazardous materials. Fume cupboards help schools meet these requirements.