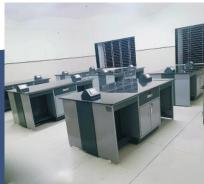

### **Chemistry Lab**

Explore the world of molecules! Discover through experimentation.

### **CHEMISTRY**

Enhance Practical
Skills: Students gain
hands-on experience
with chemicals and
lab equipment such as
beakers, test tubes,
Bunsen burners, and
microscopes, building
essential skills for
future science-related
careers.