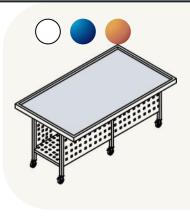

# WORK TOP / TABLE TOP

Select the right laboratory worktops for your school

- Premium Work Surface: Crafted from 18 mm thick black granite, providing exceptional durability, strength, and resistance to scratches, heat, and chemicals.
- **☑ Epoxy Coating**: Enhanced with a protective epoxy coating, ensuring **seamless**, **non-porous protection** against chemical spills, stains, and corrosion, **ideal for science laboratories** handling acids, reagents, and biological materials.
- ☑ Easy Maintenance: The smooth surface allows for quick cleaning, maintaining hygienic conditions essential for school labs
- ✓ Long-lasting Performance: Combines the natural durability of granite with chemical resistance of epoxy, ensuring years of reliable use even in high-traffic school environments.
- Aesthetic Appeal: The sleek black finish adds a modern, professional look to the laboratory, complementing contemporary lab designs.

# PHENOLIC RESIN LAMINATE

- ✓ Durable & Lightweight: High-pressure phenolic resin laminate offers superior strength, reduced weight, and easy installation, perfect for school labs.
- Resistant & Long-Lasting: Withstands chemicals, moisture, scratches, impact, and moderate heat, ensuring long-term performance in Physics, Chemistry, and Biology labs.
- ✓ Hygienic & Easy to Clean: Non-porous surface allows for quick cleaning and maintains hygienic conditions.
- ✓ Versatile & Customizable: Suitable for workbenches, island tables, wall-side benches, and fume hoods, available in various colors and finishes to match your lab design.