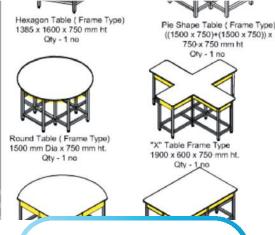

### Customized Size Table

- ✓Made with 40 x 40 mm or 30 x 30 mm CRCA hollow square tube for stability.
- 🗸 Versatile Table Shapes Round, hexagon, pentagon, triangle, and more for interactive learning.
- Durable Worktops Epoxy-coated black granite for longlasting use.
- Ample Storage Display cupboards, open racks, and chart racks for organized storage.