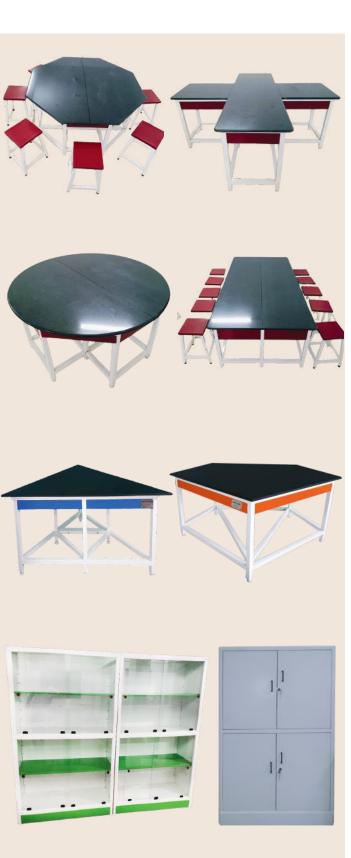

### **BIOLOGY ISLAND**

### Under Bench Module

✓ Features two storage modules for efficient organization.

✓ Each module includes a drawer and a double-door cupboard with an adjustable partition.

Equipped with flush handles, a cam lock, and dual keys for security.

Customizable color options to match your lab aesthetics.

Frame Type

Made with 40 x 40 mm or 60 x 30 mm CRCA hollow square tube for stability.

Customizable color options to match your lab's aesthetics.

 $7 \times 4 \times 3 \text{ ft.} / 8 \times 5 \times 3 \text{ ft.}$ 

### PHYSICS ISLAND

### Under Bench Module

✓ Equipped with a two-side usage electrical box featuring switches and sockets.

🗸 Includes two under-bench storage modules for efficient organization.

Each module contains a drawer and double-door cupboard with an adjustable partition.

Designed with flush handles, a cam lock, and dual keys for added security.

Customizable color options to suit laboratory requirements.

 $7 \times 4 \times 3$  ft.  $/ 8 \times 5 \times 3$  ft.

### Frame Type

Made with 40 x 40 mm or 60 x 30 mm CRCA hollow square tube for stability.

✓ Equipped with a two-side usage electrical box featuring switches and sockets.

Customizable color options to suit laboratory requirements.

### **CHEMISTRY ISLAND**

 $7 \times 4 \times 3 \text{ ft.} / 8 \times 5 \times 3 \text{ ft.}$ 

### Under Bench Module

Features two reagent shelves for convenient chemical storage.

Includes a polypropylene (PP) sink with two single-way water taps for easy access to water.

✓ Comes with two under-bench storage modules, each with one drawer and double-door cupboard.

✓ The cupboard includes an adjustable partition for flexible storage. ✓ Designed with flush handles, a cam lock,

and dual keys for security.

Customizable color options to match laboratory aesthetics.

 $7 \times 4 \times 3 \text{ ft.} / 8 \times 5 \times 3 \text{ ft.}$ 

### Frame Type

Made with 40 x 40 mm or 60 x 30 mm CRCA hollow square tube for stability.

Features two reagent shelves for convenient chemical storage.

✓ Includes a polypropylene (PP) sink with two single-way water taps for easy access to water.