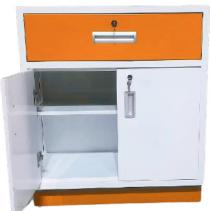

# Storage Racks and Cupboards

Quality storage solutions in CBSE school labs improve efficiency, safety, and learning. They achieve this by organizing materials, streamlining workflows, and aiding inventory; ensuring safe chemical storage and protecting equipment; maximizing lab space; promoting focused learning and hands-on exploration; and meeting CBSE guidelines for a professional environment. Essentially, good storage creates a safer, more effective learning space.

### LOCKER CUPBOARDS

- Durable Body: Made from Galvanized Iron (GI) sheet for corrosion resistance and longlasting strength.
- Adjustable Thickness: 1-1.2 mm thick GI sheet, tailored for size and load requirements.
- Reinforced Frame: Internal GI enhanced framework for stability, supporting doors and locking mechanisms.
- Sturdy Doors: GI sheet doors with epoxy powder coating for durability and a seamless finish.
- Elevated Base: Raised platform prevents direct floor contact, enhancing stability and longevity.

### FLOOR STANDING **CUPBOARDS**

- Durable Construction: Made from Galvanized Iron (GI) sheet. offering excellent corrosion resistance.
- Premium Finish: Epoxy powdercoated for enhanced durability and a sleek, professional look
- Sturdy Framework: Internal structure crafted from highquality GI sheet for long-lasting performance.
- Spacious & Secure: Features four full-overlay doors for easy access and organized storage.
- Customizable: Fully **Tailor** specifications to your needs-size, color, interior layout, locking mechanisms, and material thickness.