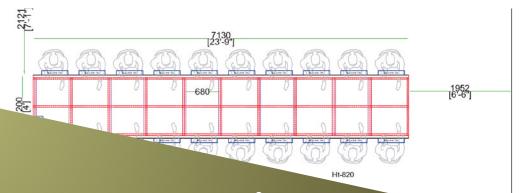

# **Chemistry Lab Tables**

Our recommended chemistry lab design includes island lab tables, which comfortably accommodate six students each.

# **Physics Lab Tables**

Our recommended physics lab design includes island lab tables, which comfortably accommodate six students each.

# **Biology Lab Tables**

Our recommended biology lab design includes island lab tables, which comfortably accommodate six students each.