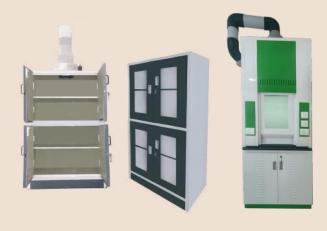

# Fume Cupboards

Fume cupboards are highly important for safety in school science laboratories, especially those following the CBSE curriculum, where practical experiments are a key component.

## Why we Need

Many chemical experiments produce toxic fumes, vapors, and gases that can be harmful if inhaled. Fume cupboards are designed to vent these substances away from students and teachers

The CBSE curriculum emphasizes hands-on learning through practical experiments, particularly in subjects like chemistry. These experiments often involve chemicals that necessitate the use of fume cupboards for safe handling

Schools have a responsibility to provide a safe learning environment for their students. Fume cupboards are an essential safety measure that helps minimize risks associated with laboratory work

Schools are often required to comply with safety regulations regarding the handling of hazardous materials. Fume cupboards help schools meet these requirements.

### LABORATORY FUME CUPBOARD

- ☑ Material: Electro-Galvanized (G.I.) Sheet with Epoxy Powder Coat Finish
- Resistance: Chemical & Heat Resistant with a Smooth, Easily Cleanable Surface
- Panels: 3 mm Thick PP for Durability and Easy Maintenance
- Storage: Cabinets with Cupboards, Two Horizontal Partitions, and Shutters
- ☑Baffles: Fully Aerodynamic, Made of 6 mm PP
- ✓ Worktop: 18 mm Thick ±2 mm Black Granite, Easy to Clean, Chemical & Heat Resistant.