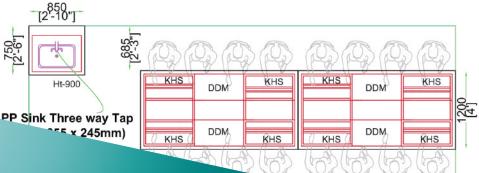

### **CHEMISTRY ISLAND**

 $7 \times 4 \times 3 \text{ ft.} / 8 \times 5 \times 3 \text{ ft.}$ 

### Under Bench Module

Features two reagent shelves for convenient chemical storage.

Includes a polypropylene (PP) sink with two single-way water taps for easy access to water.

✓ Comes with two under-bench storage modules, each with one drawer and double-door cupboard.

✓ The cupboard includes an adjustable partition for flexible storage. ✓ Designed with flush handles, a cam lock,

and dual keys for security.

Customizable color options to match laboratory aesthetics.

 $7 \times 4 \times 3 \text{ ft.} / 8 \times 5 \times 3 \text{ ft.}$ 

### Frame Type

Made with 40 x 40 mm or 60 x 30 mm CRCA hollow square tube for stability.

Features two reagent shelves for convenient chemical storage.

✓ Includes a polypropylene (PP) sink with two single-way water taps for easy access to water.