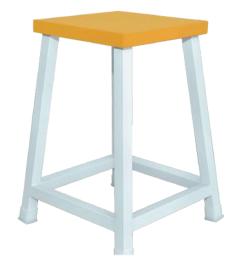

### **NON REVOLVING - GI TOP**

### **OUR VERITIES - YOUR CHOICE**

### **Durable & Customizable School Lab Stools**

- Strong & Sturdy 1mm thick pre-coated galvanized iron top (Tata Steel) with a 15mm lipped edge for durability.
- Stable Frame 30x30x1mm **CRCA square** tubing ensures long-lasting strength.
- Corrosion-Resistant **Epoxy powder-coated** finish protects against rust, wear, and chemicals.
- Customizable Colors Top available in Blue, Green, Red, Orange, Grey, or Black with an Ivory/Half White frame.
- Space-Efficient Design
  - Top: 12" Square (with 15mm lip)
  - o Base: 14.5" Square
  - Height: 21" Ideal for lab workstations.
  - With required leveling screws (Bush)
- Low Maintenance **Easy-to-clean** galvanized iron surface resists stains and chemicals.
- Heavy-Duty Performance Built for CBSE school labs and high-use environments.