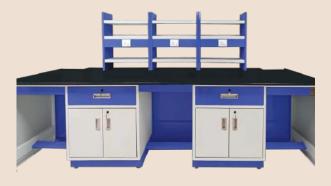

### **Biology Lab**

Learn by doing! Hands-on experiments bring biology to life.

### Lab requirements

- Minimum Lab Size: 600 sq. ft., accommodating 24 to students.
- Storage Space: Dedicated area for consumables and nonconsumables. secured with lock & key.
- Biology instruments, preserved specimens, charts, and materials must be stored in locked cabinets or on sturdy shelves with protective lips.
- Secure Storage: Keep items out of students' reach to safety and ensure preservation.
- Ventilation: Ensure proper airflow to prevent specimen damage and maintain healthy space.
- Demo Table: Includes a sink and water for tap easy cleaning practical and demonstrations.
- Seating: 40 lab stools ensure comfortable for seating student observation, notetaking, and operational work.

### Rebember to select the Lab **Furniture**

fireproof, preferably steel

Work Surface: The working top should be made of alkaline and acid-resistant granite, with a minimum thickness of 18mm.

Under-Bench Storage: Under-bench cupboards must be epoxy powder coated.

Rust Resistance: Rustfree materials, such as 1 to 1.2mm thick galvanized iron (GI), should be used.

The furniture must include a sink with taps for washing and other uses; reagent racks are optional for chemical storage.