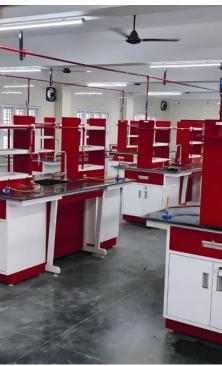

### **Chemistry Lab**

Explore the world of molecules! Discover through experimentation.

### Lab requirements

- Minimum **Space Requirement:** The Chemistry Lab should have at least 600 to 800 square feet to comfortably accommodate 24 to 40 students at a time.
- Separate lockable cupboards for acids, bases, and reagents, placed safely away from student work areas.
- Secure storage on sturdy shelves with protective lips, keeping chemicals inaccessible to students.
- ventilation Adequate to prevent fumes from accumulating.
- Demonstration Table: Equipped with a plumbed sink and water tap for demonstrations and cleaning during practical sessions.