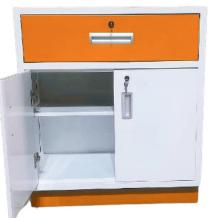

# Storage Racks and Cupboards

Quality storage solutions in CBSE school labs improve efficiency, safety, and learning. They achieve this by organizing materials, streamlining workflows, and aiding inventory; ensuring safe chemical storage and protecting equipment; maximizing lab space; promoting focused learning and hands-on exploration; and meeting CBSE guidelines for a professional environment. Essentially, good storage creates a safer, more effective learning space.

### LOCKER CUPBOARDS

- Durable Body: Made from Galvanized Iron (GI) sheet for corrosion resistance and longlasting strength.
- Adjustable Thickness: 1-1.2 mm thick GI sheet, tailored for size and load requirements.
- Reinforced Frame: Internal GI enhanced framework for stability, supporting doors and locking mechanisms.
- Sturdy Doors: GI sheet doors with epoxy powder coating for durability and a seamless finish.
- Elevated Base: Raised platform prevents direct floor contact, enhancing stability and longevity.

### FLOOR STANDING **CUPBOARDS**

- Durable Construction: Made from Galvanized Iron (GI) sheet. offering excellent corrosion resistance.
- Premium Finish: Epoxy powdercoated for enhanced durability and a sleek, professional look
- Sturdy Framework: Internal structure crafted from highquality GI sheet for long-lasting performance.
- Spacious & Secure: Features four full-overlay doors for easy access and organized storage.
- Customizable: Fully **Tailor** specifications to your needs-size, color, interior layout, locking mechanisms, and material thickness.