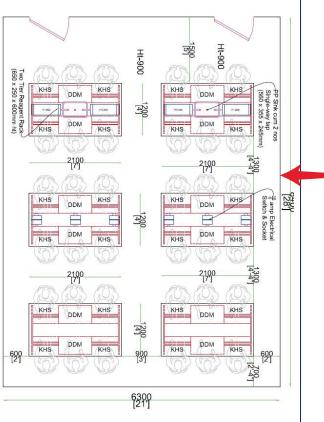

# Our Detailed plan diagram

We will provide a detailed plan diagram of your required lab, including

Lab Furniture Dimensions - Accurate measurements for all furniture pieces.

Integrated Facilities - Placement of essential features such as.

Locations and details of any pillars within the room (if applicable).

Hand Wash Sink & Tap - Ensuring hygiene and convenience.

Electrical Box - Proper positioning for safety and accessibility.

Under-Bench Cupboards - Storage solutions for equipment and materials.

Reagent Storage Shelves - Organized space for chemicals and reagents.

Two - Tire Reagent Rack - 650 x 250 x 600 mm ht.

Nurturing future scientists