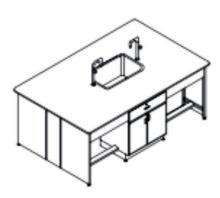

# **Biology Lab Tables**

Our recommended biology lab design includes island lab tables, which comfortably accommodate six students each.

# **Under bench Modules**

Delicate biology instruments, preserved specimens, charts, and sensitive materials should be stored securely in locked cabinets or on sturdy shelves with protective edges, kept out of student reach. Proper ventilation is essential to prevent deterioration and contamination.

# Lab Bench Outfitting

The standard biology lab bench features a plumbed sink with taps for cleaning and experiments, a stable, vibration-free work surface for microscopes, and 16/6 Amp electrical sockets at each workstation to power microscopes, centrifuges, and other lab equipment.