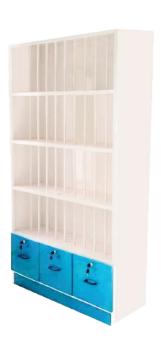

#### **FILE RACKS**

- Sturdy Construction: Galvanized Iron (GI) sheet ensures strength and corrosion resistance.
- Customizable Thickness: 1-1.2 mm thick GI sheet, designed for size and load requirements.
- Organized Storage: GI sheet dividers create individual compartments for efficient file management.
- Reinforced Frame: Internal GI framework enhances durability and weight support.
- Stable Base: Raised GI platform prevents floor contact for added longevity.

#### **OPEN RACKS**

- Strong Frame: Built with Cold-Rolled Close Annealed (CRCA) steel, ensuring exceptional strength, stability, and load-bearing capacity.
- Corrosion-Resistant Shelves: Crafted from Galvanized Iron (GI) sheets to provide superior durability and resistance to rust and wear.
- Protective Finish: Epoxy powdercoated surface, offering a sleek appearance, enhanced corrosion resistance, and easy-to-clean finish.
- Multipurpose Use: Suitable for storing lab equipment, models, charts, documents, teaching aids, and more across various school labs — from Physics and Chemistry to Robotics and Computer Science.