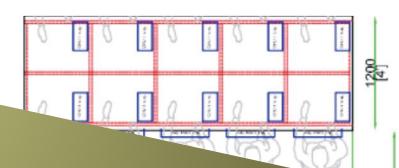

# COMPUTR SCIENCE ISLAND

14 x 4 x 2.7 ft.

# WITH partition

Focused Learning: Individual workspaces with separation partitions. © Comfort & Organization: Adjustable keyboard tray and CPU trolley for ergonomic use and clutter reduction. Durability & Style: Robust construction with a premium granite worktop, customizable with various color options. ✓ Convenience: Optional electrical addons for easy power access.

14 x 4 x 2.7 ft.

# WITHOUT partition

▼Focused Learning: Wide workspaces

without separation partitions.

Comfort & Organization:

Adjustable keyboard tray and CPU trolley for ergonomic use and clutter reduction.

Durability & Style: Robust construction with a premium granite worktop, customizable with various ✓ Durability color options.