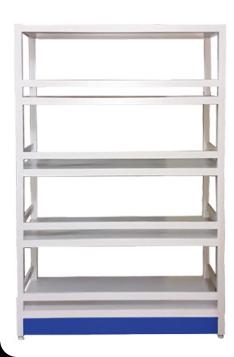

# Storage Racks and Cupboards

Quality storage solutions in CBSE school labs improve efficiency, safety, and learning. They achieve this by organizing materials, streamlining workflows, and aiding inventory; ensuring safe chemical storage and protecting equipment; maximizing lab space; promoting focused learning and hands-on exploration; and meeting CBSE guidelines for a professional environment. Essentially, good storage creates a safer, more effective learning space.

#### **OPEN RACKS**

- Strong Frame: Built with Cold-Rolled Close Annealed (CRCA) steel, ensuring exceptional strength, stability, and load-bearing capacity.
- Corrosion-Resistant Shelves: Crafted from Galvanized Iron (GI) sheets to provide superior durability and resistance to rust and wear.
- Protective Finish: Epoxy powdercoated surface, offering a sleek appearance, enhanced corrosion resistance, and easy-to-clean finish.
- Multipurpose Use: Suitable for storing lab equipment, models, charts, documents, teaching aids, and more across various school labs — from Physics and Chemistry to Robotics and Computer Science.