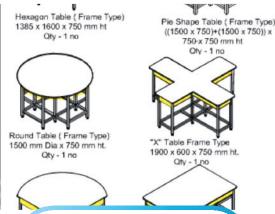

## Customized Size Table

- ✓ Versatile Table Shapes Round, hexagon, pentagon, triangle, and more for interactive learning.
- ☑ Durable Worktops Epoxy-coated black granite for longlasting use.
- Ample Storage Display cupboards, open racks, and chart racks for organized storage.