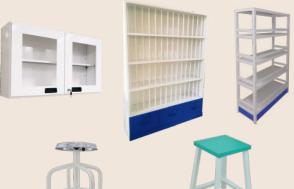

# Storage Racks and Cupboards

Quality storage solutions in CBSE school labs improve efficiency, safety, and learning. They achieve this by organizing materials, streamlining workflows, and aiding inventory; ensuring safe chemical storage and protecting equipment; maximizing lab space; promoting focused learning and hands-on exploration; and meeting CBSE guidelines for a professional environment. Essentially, good storage creates a safer, more effective learning space.

# **WALL STORAGE CUPBOARDS**

- Durable Construction: Made from Galvanized Iron (GI) sheet for superior strength and corrosion resistance.
- Adjustable Thickness: 1-1.2 mm thick GI sheet, customized for size and load capacity.
- Reinforced Frame: Internal GI framework for added support, especially for glass doors and heavy
- Secure Wall Mounting: Equipped with brackets or keyhole slots for even weight distribution and stability.
- Protective Finish: Epoxy powdercoated for a sleek, durable, and rustresistant surface.

# LOCKER CUPBOARDS

- Durable Body: Made from Galvanized Iron (GI) sheet for corrosion resistance and longlasting strength.
- Adjustable Thickness: 1-1.2 mm thick GI sheet, tailored for size and load requirements.
- Reinforced Frame: Internal GI for framework enhanced stability, supporting doors and locking mechanisms.
- Sturdy Doors: GI sheet doors with epoxy powder coating for durability and a seamless finish.
- Elevated Base: Raised platform prevents direct floor contact, enhancing stability and longevity.

#### **FILE RACKS**

- Sturdy Construction: Galvanized Iron (GI) sheet ensures strength and corrosion resistance.
- Customizable Thickness: 1-1.2 mm thick GI sheet, designed for size and load requirements.
- Organized Storage: GI sheet dividers create individual compartments for efficient file management.
- Reinforced Frame: Internal GI framework enhances durability and weight support.
- Stable Base: Raised GI platform prevents floor contact for added longevity.

# FLOOR STANDING **CUPBOARDS**

- Durable **Construction**: Made from Galvanized Iron (GI) sheet, offering excellent corrosion resistance.
- Premium Finish: Epoxy powdercoated for enhanced durability and a sleek, professional look
- Sturdy Framework: Internal structure crafted from highquality GI sheet for long-lasting performance.
- Spacious & Secure: Features four full-overlay doors for easy access and organized storage.
- Fully Customizable: Tailor specifications to your needs-size, color, interior layout, locking mechanisms, and material thickness.

## DISPLAY CUPBOARDS

- Sturdy Construction: Made from Galvanized Iron (GI) sheet for corrosion resistance and strength.
- Adjustable Thickness: 1-1.2 mm thick GI sheet, tailored for size and load capacity.
- Reinforced Frame: Internal GI framework for added support, ideal for heavy items.
- Stable Base: GI sheet base frame ensures durability and stability.
- Custom Finish: Ероху powder-coated in any RAL color-standard design features a white body with green shelves and base.

#### **OPEN RACKS**

- Strong Frame: Built with Cold-Rolled Close Annealed (CRCA) steel, ensuring exceptional strength, stability, and load-bearing capacity.
- Corrosion-Resistant Shelves: Crafted from Galvanized Iron (GI) sheets to provide superior durability and resistance to rust and wear.
- Protective Finish: Epoxy powdercoated surface, offering a sleek appearance, enhanced corrosion resistance, and easy-to-clean finish.
- Multipurpose Use: Suitable for storing lab equipment, models, charts, documents, teaching aids, and more across various school labs — from Physics and Chemistry to Robotics and Computer Science.