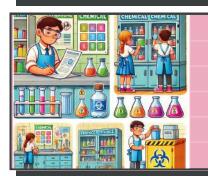

#### KEEP CHEMICALS IN LABELED, AIRY, AND SPECIFIC STORAGE

- Store chemicals in properly labeled, ventilated, and designated compartments to:
- Prevent accidental spills, leaks, or dangerous reactions.
- ✓ Ensure safe and easy identification of substances.
- Maintain compliance with lab safety standards.

03

- 2. Handling Chemicals Safely
- Read labels carefully before using any chemical.
- Use protective mats or trays when handling corrosive substances.
- Store chemicals properly in labeled, ventilated compartments.
- **▼** Dispose of waste correctly in designated containers.
- X Do not mix chemicals unless instructed by a teacher.
- X Never touch or smell chemicals directly.
- 3. Using Lab Equipment Properly
- ✓ Inspect glassware for cracks before use.
- ✓ Handle hot equipment with tongs or heatresistant gloves.
- ▼ Turn off burners and electrical devices after use.
- X Do not use damaged or faulty equipment.
- X Never leave an open flame unattended.