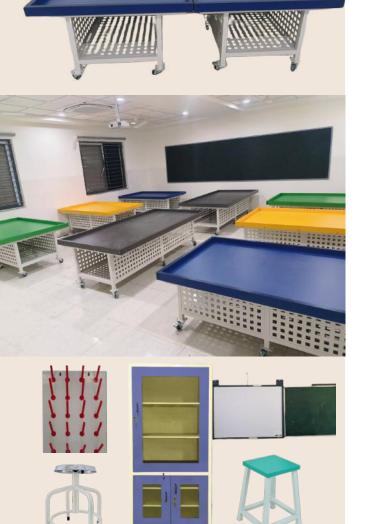

# **Physics Lab**

Discover science! Handson experiments every day.

# **Chemistry Lab**

Explore the world of molecules! Discover through experimentation.

# **Biology Lab**

Learn by doing! Hands-on experiments bring biology to life.

## **Computer Lab**

Use technology wisely. Respect online safety and digital citizenship.

WE ARE THERE

Future.