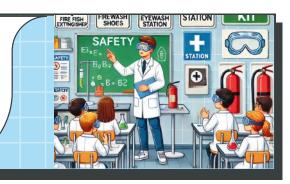

#### SCHOOL SCIENCE LAB SAFETY RULES

- Follow teacher instructions at all times.
- Wear proper lab attire (lab coats, closed-toe shoes, and safety goggles).

- Work only in assigned areas and keep the workspace tidy.
- XDo not eat, drink, or chew gum in the lab.
- $\times$  Never work alone in the lab.

03

- 2. Handling Chemicals Safely
- Read labels carefully before using any chemical.
- Use protective mats or trays when handling corrosive substances.
- Store chemicals properly in labeled, ventilated compartments.
- **▼** Dispose of waste correctly in designated containers.
- X Do not mix chemicals unless instructed by a teacher.
- X Never touch or smell chemicals directly.
- 3. Using Lab Equipment Properly
- ✓ Inspect glassware for cracks before use.
- ✓ Handle hot equipment with tongs or heatresistant gloves.
- ▼ Turn off burners and electrical devices after use.
- X Do not use damaged or faulty equipment.
- X Never leave an open flame unattended.

- 4. Emergency Procedures
- Report all spills, accidents, or injuries immediately.
- ✓ Rinse skin or eyes with water for at least 15 minutes if exposed to chemicals.
- Evacuate immediately if a fire alarm sounds.
- X Do not panic or run in case of an emergency.
- X Never attempt to clean up dangerous spills without guidance.

04

02

- 5. Lab Cleanup & Maintenance
- **☑** Wipe down tables and clean up spills immediately.
- Wash hands thoroughly after experiments.
- **05** ✓ Return all equipment to its proper place.
  - $\times$  Do not leave messes for others to clean up.
  - X Never pour chemicals into sinks without proper disposal instructions.