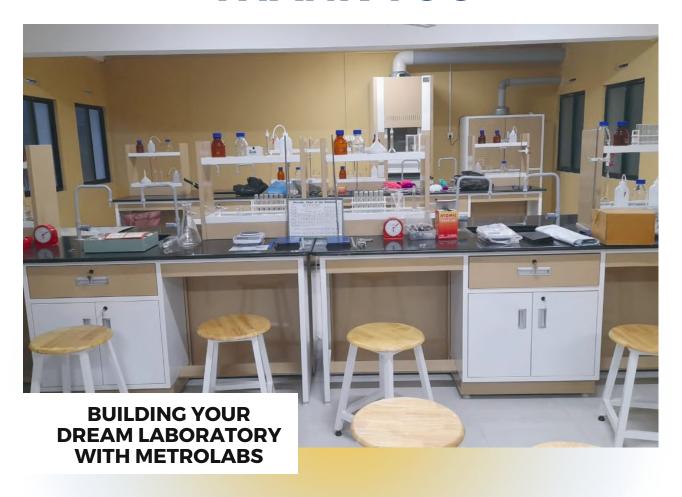

# PLAN YOUR SCHOOL LAB FURNITURE

# Your Hand Skitch Drawing

Please provide a rough handwritten sketch that includes the following details:

Room dimensions (length and width).

Number of Doors, size and positions.

Locations and details of any pillars within the room (if applicable).

Main electrical and plumbing junctions.

Total number of students per batch for practical sessions.

# Our Detailed plan diagram

We will provide a detailed plan diagram of your required lab, including

Lab Furniture Dimensions - Accurate measurements for all furniture pieces.

Integrated Facilities - Placement of essential features such as.

Locations and details of any pillars within the room (if applicable).

Hand Wash Sink & Tap - Ensuring hygiene and convenience.

Electrical Box - Proper positioning for safety and accessibility.

Under-Bench Cupboards - Storage solutions for equipment and materials.

Reagent Storage Shelves - Organized space for chemicals and reagents.