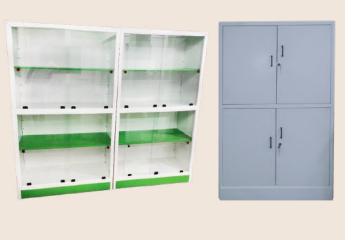

# Storage Racks and Cupboards

Quality storage solutions in CBSE school labs improve efficiency, safety, and learning. They achieve this by organizing materials, streamlining workflows, and aiding inventory; ensuring safe chemical storage and protecting equipment; maximizing lab space; promoting focused learning and hands-on exploration; and meeting CBSE guidelines for a professional environment. Essentially, good storage creates a safer, more effective learning space.

# **WALL STORAGE CUPBOARDS**

- Durable Construction: Made from Galvanized Iron (GI) sheet for superior strength and corrosion resistance.
- Adjustable Thickness: 1-1.2 mm thick GI sheet, customized for size and load capacity.
- Reinforced Frame: Internal GI framework for added support, especially for glass doors and heavy
- Secure Wall Mounting: Equipped with brackets or keyhole slots for even weight distribution and stability.
- Protective Finish: Epoxy powdercoated for a sleek, durable, and rustresistant surface.

# LOCKER CUPBOARDS

- Durable Body: Made from Galvanized Iron (GI) sheet for corrosion resistance and longlasting strength.
- Adjustable Thickness: 1-1.2 mm thick GI sheet, tailored for size and load requirements.
- Reinforced Frame: Internal GI for framework enhanced stability, supporting doors and locking mechanisms.
- Sturdy Doors: GI sheet doors with epoxy powder coating for durability and a seamless finish.
- Elevated Base: Raised platform prevents direct floor contact, enhancing stability and longevity.

# FLOOR STANDING **CUPBOARDS**

- Durable **Construction**: Made from Galvanized Iron (GI) sheet, offering excellent corrosion resistance.
- Premium Finish: Epoxy powdercoated for enhanced durability and a sleek, professional look
- Sturdy Framework: Internal structure crafted from highquality GI sheet for long-lasting performance.
- Spacious & Secure: Features four full-overlay doors for easy access and organized storage.
- Fully Customizable: Tailor specifications to your needs-size, color, interior layout, locking mechanisms, and material thickness.

## DISPLAY CUPBOARDS

- Sturdy Construction: Made from Galvanized Iron (GI) sheet for corrosion resistance and strength.
- Adjustable Thickness: 1-1.2 mm thick GI sheet, tailored for size and load capacity.
- Reinforced Frame: Internal GI framework for added support, ideal for heavy items.
- Stable Base: GI sheet base frame ensures durability and stability.
- Custom Finish: Ероху powder-coated in any RAL color-standard design features a white body with green shelves and base.