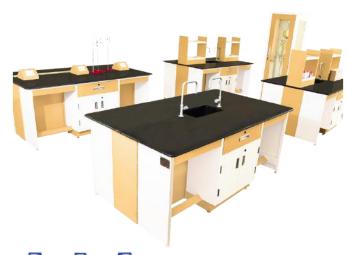

# All in One Science Lab

# Lab requirements

- Minimum **Space Requirement:** The Chemistry Lab should have at least 600 to 800 square comfortably feet to accommodate 24 to 40 students at a time.
- lockable Separate cupboards for acids, bases, and reagents, placed safely away from student work areas.
- Secure storage on sturdy shelves with protective lips, keeping chemicals inaccessible to students.
- Adequate ventilation to prevent fumes from accumulating.
- Demonstration Table: Equipped with a plumbed sink and water tap for demonstrations and cleaning during practical sessions.

# **Chemistry Lab Tables**

Our recommended chemistry lab design includes island lab tables, which comfortably accommodate six students each.