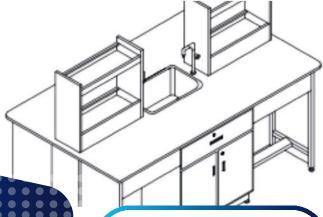

# Under bench Storage module

Specification and Parts

MADE OF METAL (GI) FOR DURABILITY

DRAWER AT THE TOP

TWO DOORS AT THE BOTTOM

CAM LOCK & KEYS FOR BOTH DRAWERS AND DOORS

HANDLES ON THE DRAWERS AND DOORS.

RECESSED FLUSH

**BOTTOM LEVELING BUSHES ON ALL FOUR SIDES** 

**BOTTOM LEVELING BUSHES ON ALL FOUR SIDES** 

Our modules are constructed using galvanized iron sheets made of zincelectroplated low-carbon steel with a thickness of 1 to 1.2 mm.

- Surface Finish: Coated with baked epoxy hybrid powder for enhanced durability.
- Chemical & UV Resistance: Designed to withstand exposure to chemicals and
- Testing & Certification: Specific test data is available upon request.