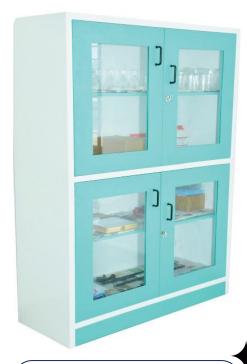

# **WALL STORAGE CUPBOARDS**

- Durable Construction: Made from Galvanized Iron (GI) sheet for superior strength and corrosion resistance.
- Adjustable Thickness: 1-1.2 mm thick GI sheet, customized for size and load capacity.
- Reinforced Frame: Internal GI framework for added support, especially for glass doors and heavy
- Secure Wall Mounting: Equipped with brackets or keyhole slots for even weight distribution and stability.
- Protective Finish: Epoxy powdercoated for a sleek, durable, and rustresistant surface.

## DISPLAY CUPBOARDS

- Sturdy Construction: Made from Galvanized Iron (GI) sheet for corrosion resistance and strength.
- Adjustable Thickness: 1-1.2 mm thick GI sheet, tailored for size and load capacity.
- Reinforced Frame: Internal GI framework for added support, ideal for heavy items.
- Stable Base: GI sheet base frame ensures durability and stability.
- Custom Finish: Ероху powder-coated in any RAL color-standard design features a white body with green shelves and base.