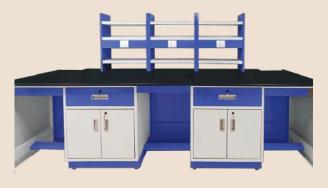

# **Chemistry Lab Tables**

Our recommended chemistry lab design includes island lab tables, which comfortably accommodate six students each.

# **Under bench Modules**

Under-bench storage maximizes space utilization in the chemistry lab, providing dedicated compartments for chemicals, records, and other necessary instruments and equipment.

# **Lab Bench Outfitting**

Chemistry lab benches must include reagent racks for chemical storage, a sink with taps for cleaning and experiments, gas burners for heating, and, optionally, an eyewash/body shower for emergency use.