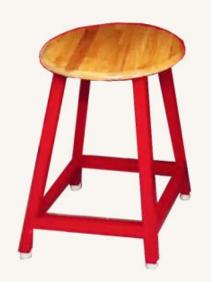

## **NON REVOLVING - WOODEN TOP**

# Classic Wooden Top School Lab Stools

- Smooth & Durable 15" round wooden top (18±1mm thick) for comfort and strength.
- Sturdy Frame 30x30x1mm CRCA square tubing for stability and durability.
- Rust-Resistant Epoxy powder-coated
   frame protects against wear and chemicals.
- Customizable Colors Available in Ivory, White, Red, Blue, or Green.
- Compact Design -