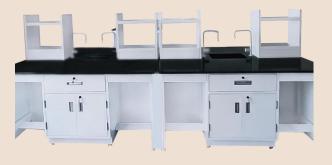

# **PHYSICS LABORATORY FURNITURE**

for CBSE, ICSE, IB and all other curriculums in India

## Lab requirements

- Minimum Lab Size: 600 sq. accommodate ft. to practical work for up to 40 students.
- Storage Space: **Dedicated** area for consumables and non-consumables. secured with lock & key for safety and easy inventory management.
- Equipment Storage: Instruments and equipment must be stored in locked cabinets or on sturdy shelves with protective lips, ensuring they are out of students' reach.
- Ventilation: Proper air circulation must be maintained for a comfortable and safe environment.
- Seating: 40 lab stools to provide comfortable seating all students during practical sessions.

#### Rebember to select the Lab **Furniture**

work Surface. The working top should be made of alkaline and acid-resistant granite, with a minimum thickness of 18mm.

Under-Bench Storage: Under-bench cupboards must be epoxy powder coated.