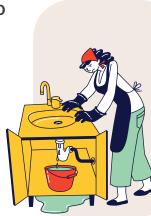

# Lab requirements

- Minimum **Space Requirement:** The Chemistry Lab should have at least 600 to 800 square comfortably feet to accommodate 24 to 40 students at a time.
- lockable Separate cupboards for acids, bases, and reagents, placed safely away from student work areas.
- Secure storage on sturdy shelves with protective lips, keeping chemicals inaccessible to students.
- Adequate ventilation to prevent fumes from accumulating.
- Demonstration Table: Equipped with a plumbed sink and water tap for demonstrations and cleaning during practical sessions.

# **Lab Bench Outfitting**

Chemistry lab benches must include reagent racks for chemical storage, a sink with taps for cleaning and experiments, gas burners for heating, and, optionally, an eyewash/body shower for emergency use.

Rust Resistance: Rustfree materials, such as 0.8 to 1mm thick galvanized iron (GI), should be used.

The furniture must include a sink with taps for washing and other uses; reagent racks are optional for chemical storage.

# Lab Bench Outfitting

The standard biology lab bench features a plumbed sink with taps for cleaning and experiments, a stable, vibration-free work surface for microscopes, and 16/6 Amp electrical sockets at each workstation to power microscopes, centrifuges, and other lab equipment.