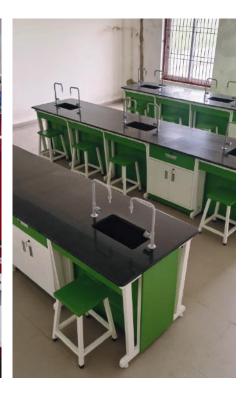

# **ISOLATED LAB BIOLOGY LABORATORY FURNITURE**

for CBSE, ICSE, IB and all other curriculums in India

## Lab requirements

- Minimum Lab Size: 600 sq. ft., accommodating 24 to students.
- Storage Space: Dedicated area for consumables and nonconsumables. secured with lock & key.
- Biology instruments, preserved specimens, charts, and materials must be stored in locked cabinets or on sturdy shelves with protective lips.
- Secure Storage: Keep items out of students' reach to safety ensure and preservation.
- Ventilation: Ensure proper airflow to prevent specimen damage and maintain healthy space.
- Demo Table: Includes a sink and water for tap easy cleaning and practical demonstrations.
- Seating: 40 lab stools to provide comfortable seating for students during observations and note-taking.

#### Rebember to select the Lab **Furniture**

fireproof, preferably steel

Work Surface: The working top should be made of alkaline and acid-resistant granite, with a minimum thickness of 18mm.

Under-Bench Storage: **Under-bench** cupboards must be epoxy powder coated.

Rust Resistance: Rustfree materials, such as 0.8 to 1mm thick galvanized iron (GI), should be used.

The furniture must include a sink with taps for washing and other uses; reagent racks are optional for chemical storage.