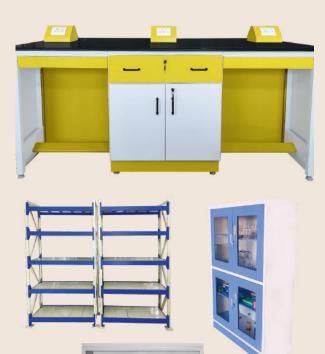

# Storage Racks and Cupboards

Quality storage solutions in CBSE school labs improve efficiency, safety, and learning. They achieve this by organizing materials, streamlining workflows, and aiding inventory; ensuring safe chemical storage and protecting equipment; maximizing lab space; promoting focused learning and hands-on exploration; and meeting CBSE guidelines for a professional environment. Essentially, good storage creates a safer, more effective learning space.

#### **OPEN RACKS**

- Strong Frame: Built with Cold-Rolled Close Annealed (CRCA) steel, ensuring exceptional strength, stability, and load-bearing capacity.
- Corrosion-Resistant Shelves: Crafted from Galvanized Iron (GI) sheets to provide superior durability and resistance to rust and wear.
- Protective Finish: Epoxy powdercoated surface, offering a sleek appearance, enhanced corrosion resistance, and easy-to-clean finish.
- Multipurpose Use: Suitable for storing lab equipment, models, charts, documents, teaching aids, and more across various school labs — from Physics and Chemistry to Robotics and Computer Science.