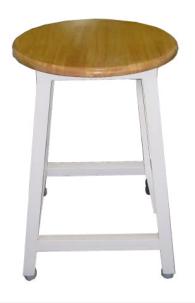

## **NON REVOLVING - WOODEN TOP**

# Classic Wooden Top School Lab Stools

- Smooth & Durable 15" round wooden top (18±1mm thick) for comfort and strength.
- Sturdy Frame 30x30x1mm CRCA square tubing for stability and durability.
- Rust-Resistant Epoxy powder-coated
   frame protects against wear and chemicals.
- Customizable Colors Available in Ivory, White, Red, Blue, or Green.
- Compact Design -