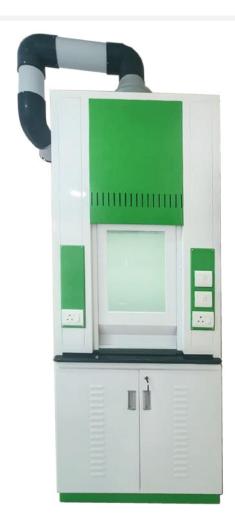

# Fume Cupboards

Fume cupboards are highly important for safety in school science laboratories, especially those following the CBSE curriculum, where practical experiments are a key component.

# Why we Need

Many chemical experiments produce toxic fumes, vapors, and gases that can be harmful if inhaled. Fume cupboards are designed to vent these substances away from students and teachers

The CBSE curriculum emphasizes hands-on learning through practical experiments, particularly in subjects like chemistry. These experiments often involve chemicals that necessitate the use of fume cupboards for safe handling

Schools have a responsibility to provide a safe learning environment for their students. Fume cupboards are an essential safety measure that helps minimize risks associated with laboratory work

Schools are often required to comply with safety regulations regarding the handling of hazardous materials. Fume cupboards help schools meet these requirements.

# Why Choose Metrolabs School Lab Fume Cupboards?

100% SAFE

**Unmatched Safety** – Effectively vents harmful fumes, ensuring a safe learning environment.

**Ergonomic & User-Friendly** – Designed for comfort and ease of use in school labs.

**Superior Durability** – Built with galvanized iron sheets for long-lasting performance.

**Customizable Ventilation** – Available with inline or outer blower and motor for efficient ducting.

**CBSE-Compliant Design** – Meets school laboratory safety regulations and standards.