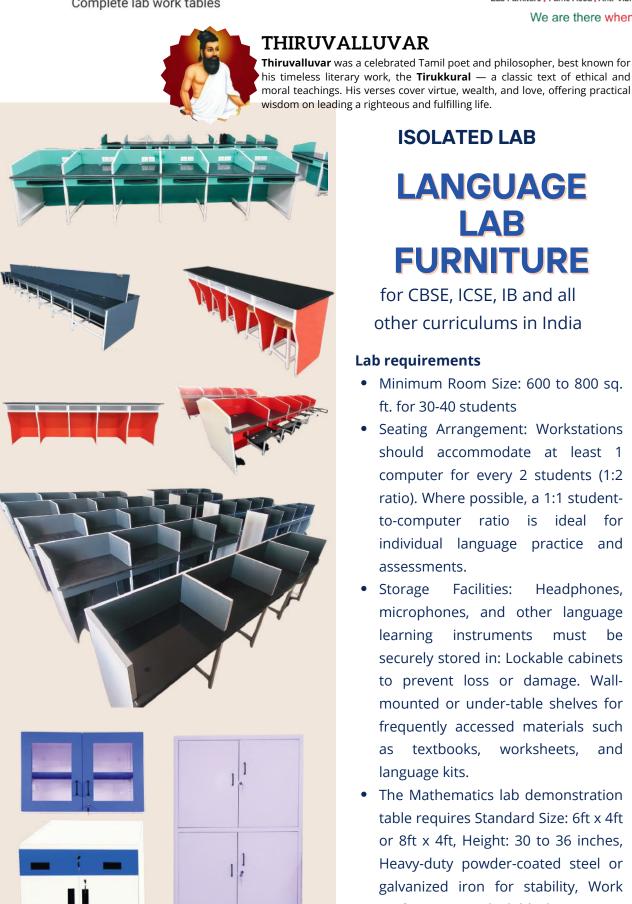

**ISOLATED LAB** 

# **LANGUAGE** LAB **FURNITURE**

for CBSE, ICSE, IB and all other curriculums in India

#### Lab requirements

- Minimum Room Size: 600 to 800 sq. ft. for 30-40 students
- Seating Arrangement: Workstations should accommodate at least 1 computer for every 2 students (1:2 ratio). Where possible, a 1:1 studentto-computer ratio is ideal for individual language practice and assessments.
- Storage Facilities: Headphones, microphones, and other language instruments must learning securely stored in: Lockable cabinets to prevent loss or damage. Wallmounted or under-table shelves for frequently accessed materials such as textbooks, worksheets, and language kits.
- The Mathematics lab demonstration table requires Standard Size: 6ft x 4ft or 8ft x 4ft, Height: 30 to 36 inches, Heavy-duty powder-coated steel or galvanized iron for stability, Work Surface: 18mm thick black granite or a MDF for a smooth, durable finish

Rebember to select the Lab <u>Furniture</u>

Fire Safety: All construction materials must be fireproof, preferably steel

Work Surface: 18mm thick black granite or laminated MDF for a smooth, durable

Standard keyboards and mice are required for each computer. CPU trolleys are optional, primarily useful for maintenánce if CPUs are not readily accessible on tables.

Rust Resistance: Rustfree materials, such as 0.8 to 1mm thick galvanized iron (GI), should be used.

Modular Design: Can be customized with movable partitions for multi-purpose use

for Future global citizenship