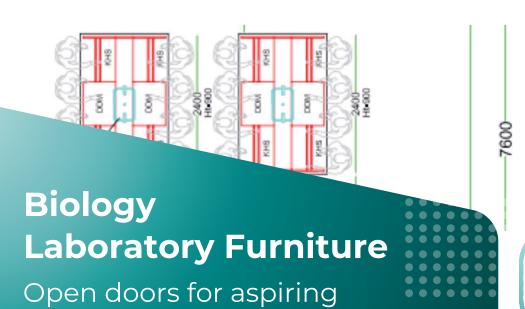

# **ISOLATED LAB BIOLOGY LABORATORY FURNITURE**

for CBSE, ICSE, IB and all other curriculums in India

## Lab requirements

- Minimum Lab Size: 600 sq. ft., accommodating 24 to students.
- Storage Space: Dedicated area for consumables and nonconsumables. secured with lock & key.
- Biology instruments, preserved specimens, charts, and materials must be stored in locked cabinets or on sturdy shelves with protective lips.
- Secure Storage: Keep items out of students' reach to safety ensure and preservation.
- Ventilation: Ensure proper airflow to prevent specimen damage and maintain healthy space.
- Demo Table: Includes a sink and water for tap easy cleaning and practical demonstrations.
- Seating: 40 lab stools to provide comfortable seating for students during observations and note-taking.