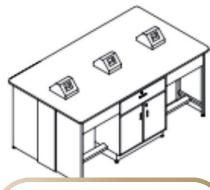

# **Physics Lab Tables**

Our recommended physics lab design includes island lab tables, which comfortably accommodate six students each.

# **Lab Bench Outfitting**

Physics lab benches must include 16/6 Amp Electrical switch and sockets and optional MCB controls. Optionally, Built-in cable trays or concealed electrical channels to keep wiring safe and organized.