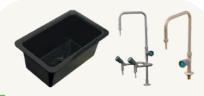

# Lab requirements

- Minimum **Space Requirement:** The Chemistry Lab should have at least 600 to 800 square comfortably feet to accommodate 24 to 40 students at a time.
- lockable Separate cupboards for acids, bases, and reagents, placed safely away from student work areas.
- Secure storage on sturdy shelves with protective lips, keeping chemicals inaccessible to students.
- Adequate ventilation to prevent fumes from accumulating.
- Demonstration Table: Equipped with a plumbed sink and water tap for demonstrations and cleaning during practical sessions.

Under-Bench Storage: Under-bench cupboards must be epoxy powder coated.

Rust Resistance: Rustfree materials, such as 0.8 to 1mm thick galvanized iron (GI), should be used.

The furniture must include reagent racks, a sink with taps, gas burners, and optionally, an eyewash/body shower

# **Lab Bench Outfitting**

Chemistry lab benches must include reagent racks for chemical storage, a sink with taps for cleaning and experiments, gas burners for heating, and, optionally, an eyewash/body shower for emergency use.