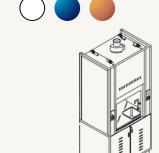

# Fume Cupboards

Fume cupboards are highly important for safety in school science laboratories, especially those following the CBSE curriculum, where practical experiments are a key component.

# Why we Need

Many chemical experiments produce toxic fumes, vapors, and gases that can be harmful if inhaled. Fume cupboards are designed to vent these substances away from students and teachers

The CBSE curriculum emphasizes hands-on learning through practical experiments, particularly in subjects like chemistry. These experiments often involve chemicals that necessitate the use of fume cupboards for safe handling

Schools have a responsibility to provide a safe learning environment for their students. Fume cupboards are an essential safety measure that helps minimize risks associated with laboratory work

Schools are often required to comply with safety regulations regarding the handling of hazardous materials. Fume cupboards help schools meet these requirements.

# LABORATORY FUME CUPBOARD

- ✓ Material: Electro-Galvanized (G.I.) Sheet with Epoxy Powder Coat Finish
- ▼Resistance: Chemical & Heat Resistant with a Smooth, Easily Cleanable
- Panels: 3 mm Thick PP for Durability and Easy Maintenance
- Storage: Cabinets with Cupboards, Two Horizontal Partitions, and Shutters
- ✓Baffles: Fully Aerodynamic, Made of 6 mm PP
- ✓ Worktop: 18 mm Thick ±2 mm Black Granite, Easy to Clean, Chemical & Heat Resistant.