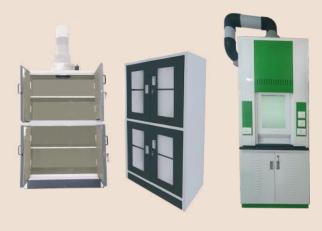

# Fume Cupboards

Fume cupboards are highly important for safety in school science laboratories, especially those following the CBSE curriculum, where practical experiments are a key component.

# Why we Need

Many chemical experiments produce toxic fumes, vapors, and gases that can be harmful if inhaled. Fume cupboards are designed to vent these substances away from students and teachers

The CBSE curriculum emphasizes hands-on learning through practical experiments, particularly in subjects like chemistry. These experiments often involve chemicals that necessitate the use of fume cupboards for safe handling

Schools have a responsibility to provide a safe learning environment for their students. Fume cupboards are an essential safety measure that helps minimize risks associated with laboratory work

Schools are often required to comply with safety regulations regarding the handling of hazardous materials. Fume cupboards help schools meet these requirements.

# LABORATORY FUME CUPBOARD

- ✓ Material: Electro-Galvanized (G.I.) Sheet with Epoxy Powder Coat Finish
- ▼Resistance: Chemical & Heat Resistant with a Smooth, Easily Cleanable
- Panels: 3 mm Thick PP for Durability and Easy Maintenance
- Storage: Cabinets with Cupboards, Two Horizontal Partitions, and Shutters
- ✓Baffles: Fully Aerodynamic, Made of 6 mm PP
- ✓ Worktop: 18 mm Thick ±2 mm Black Granite, Easy to Clean, Chemical & Heat Resistant.