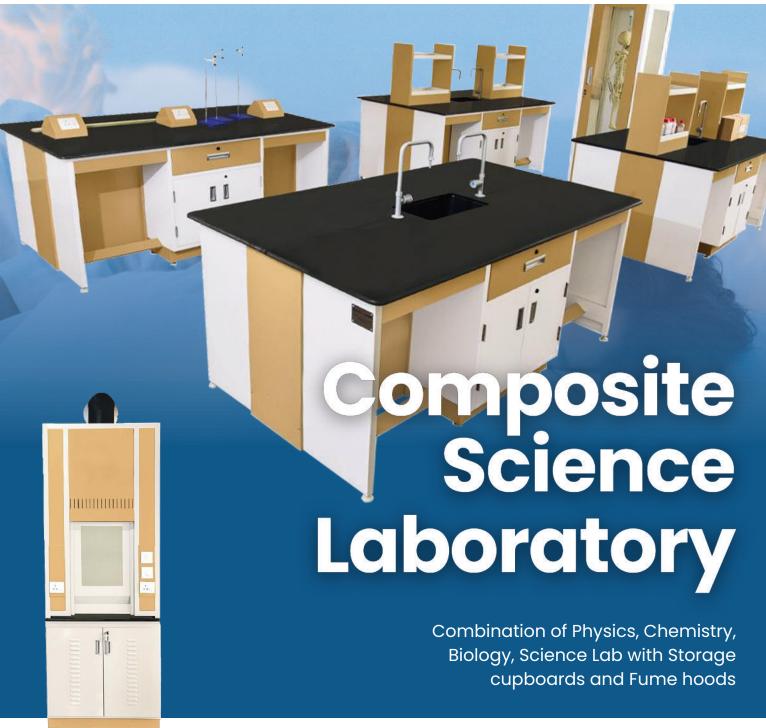

# All in One Science Lab

# **PHYSICS**

Gain a deeper understanding: By conducting experiments, students can solidify their understanding of physics concepts and see how they apply to the real world

# CHEMISTRY

Develop practical skills: They learn to use lab equipment like beakers, test tubes, Bunsen burners, and microscopes, gaining essential skills for future science-related careers.

## BIOLOGY

Observe and investigate living things: Students might examine cells under a microscope, dissect plants or animals, or study the behavior of organisms.

GET IN TOUCH FOR CUSTOM SOLUTIONS