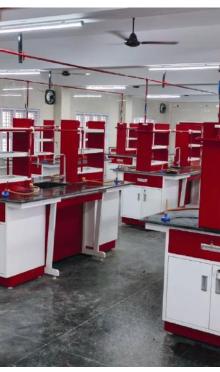

# **CHEMISTRY** LABORATORY **FURNITURE**

for CBSE, ICSE, IB and all other curriculums in India

# Lab requirements

- Minimum **Space Requirement:** The Chemistry Lab should have at least 600 to 800 square comfortably feet to accommodate 24 to 40 students at a time.
- lockable Separate cupboards for acids, bases, and reagents, placed safely away from student work areas.
- Secure storage on sturdy shelves with protective lips, keeping chemicals inaccessible to students.
- Adequate ventilation to prevent fumes from accumulating.
- Demonstration Table: Equipped with a plumbed sink and water tap for demonstrations and cleaning during practical sessions.

#### Rebember to select the Lab **Furniture**

Fire Safety: All construction materials must be fireproof, preferably steel

Work Surface: The working top should be made of alkaline and acid-resistant granite, with a minimum thickness of 18mm.

Under-Bench Storage: Under-bench cupboards must be epoxy powder coated.

Rust Resistance: Rustfree materials, such as 0.8 to 1mm thick galvanized iron (GI), should be used.

The furniture must include reagent racks, a sink with taps, gas burners, and optionally, an eyewash/body shower