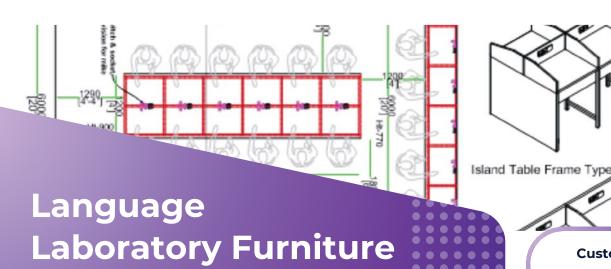

## LANGUAGE LAB

## Customized Size Table

- Designed with a keyboard tray for comfortable use.
- Student separators for a focused learning environment.
- Headphone hanging clamps for organized storage.
- Epoxy-coated black granite worktop, ensuring durability and easy cleaning.
- Sturdy CRCA rectangular tube structure, finished with epoxy powder coating for longevity.
- Customizable color options to match lab aesthetics.