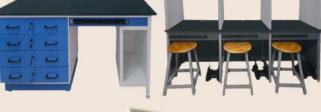

# Under bench Storage module

Specification and Parts

MADE OF METAL (GI) FOR DURABILITY

DRAWER AT THE TOP

TWO DOORS AT THE BOTTOM

CAM LOCK & KEYS FOR BOTH DRAWERS AND DOORS

HANDLES ON THE DRAWERS AND DOORS.

RECESSED FLUSH

**BOTTOM LEVELING BUSHES ON ALL FOUR SIDES** 

**BOTTOM LEVELING BUSHES ON ALL FOUR SIDES** 

Our modules are constructed using galvanized iron sheets made of zincelectroplated low-carbon steel with a thickness of 1 to 1.2 mm.

- Surface Finish: Coated with baked epoxy hybrid powder for enhanced durability.
- Chemical & UV Resistance: Designed to withstand exposure to chemicals and
- Testing & Certification: Specific test data is available upon request.