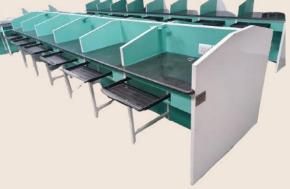

# **Chemistry Lab Tables**

Our recommended chemistry lab design includes island lab tables, which comfortably accommodate six students each.

# **Under bench Modules**

Under-bench storage maximizes space utilization in the chemistry lab, providing dedicated compartments for chemicals, records, and other necessary instruments and equipment.

# **Lab Bench Outfitting**

Chemistry lab benches must include reagent racks for chemical storage, a sink with taps for cleaning and experiments, gas burners for heating, and, optionally, an eyewash/body shower for emergency use.