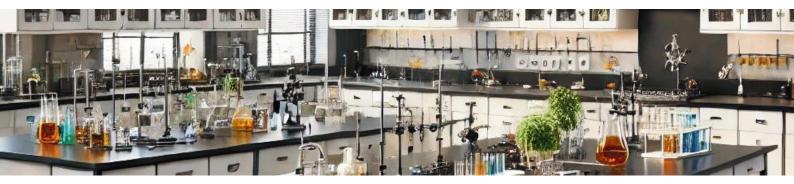

black finish adds a modern, professional look to the laboratory, complementing contemporary lab designs.



# PHENOLIC RESIN LAMINATE

- ✓ Durable & Lightweight: High-pressure phenolic resin laminate offers superior strength, reduced weight, and easy installation, perfect for school labs.
- Resistant & Long-Lasting: Withstands chemicals, moisture, scratches, impact, and moderate heat, ensuring long-term performance in Physics, Chemistry, and Biology labs.
- ✓ Hygienic & Easy to Clean: Non-porous surface allows for quick cleaning and maintains hygienic conditions.
- ✓ Versatile & Customizable: Suitable for workbenches, island tables, wall-side benches, and fume hoods, available in various colors and finishes to match your lab's design.













# Lab Furniture Materials Specifications



## PRODUCTS

## **Granite Worktops**



- ✓ Durability: 18 mm thick, strong & longlasting for heavy lab use.
- **✓** Epoxy Coated Surface: Extra protection, chemical & stain resistant.
- ▼ Easy to Clean: Smooth, non-porous surface, easy maintenance.
- ✓ Chemical Resistant: Resistant to acids, alkalis & solvents.



- ✓ Under Bench Modules Durable Galvanized Iron (GI) sheets, corrosion-
- ▼ Frame Structure Strong CRCA square/rectangular tubes for stability.

# Material of Construction Powder Coating Finish



- ✓ Corrosion-Resistant Durable epoxybased powder coating.
- ✓ Premium Finish 60 ± 10 microns thick for extra protection.
- Custom Colors Standard half-white or optional branding colors.
- ✓ Full Coating Interior & exterior for a lasting finish.

# ACCESSORIES —

# Two-Tier Reagent R