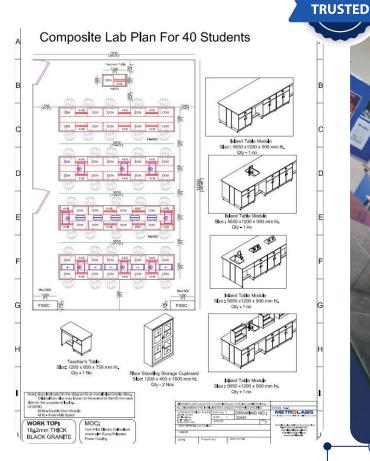

# **Contact Information**

Website

www.schoollabfurniture.com

enquiry@schoollabfurniture.com

**WhatsApp** 70100 75103

Accommodate 24 to 40 students at a time

we create safe, CBSEcompliant learning spaces for the future.

Let us guide you on the path to better sleep. Book your consultation today and wake up refreshed and ready to take on the world! Composite Science Labs (up to Class 10)

We can accommodate 24 to 40 students at a time

More Information

7010075103

www.schoollabfurniture.com

Minimum required lab size 600 sq. ft.