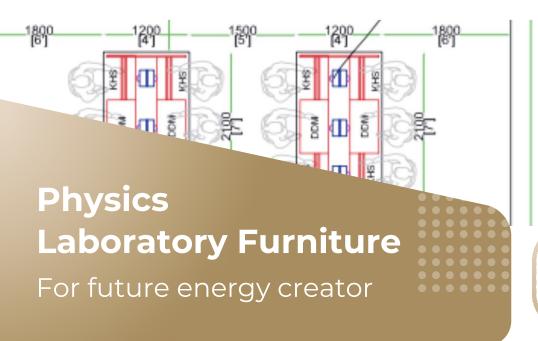

# **PHYSICS LABORATORY FURNITURE**

for CBSE, ICSE, IB and all other curriculums in India

## Lab requirements

- Minimum Lab Size: 600 sq. accommodate ft. to practical work for up to 40 students.
- Storage Space: **Dedicated** area for consumables and non-consumables. secured with lock & key for safety and easy inventory management.
- Equipment Storage: Instruments and equipment must be stored in locked cabinets or on sturdy shelves with protective lips, ensuring they are out of students' reach.
- Ventilation: Proper air circulation must be maintained for a comfortable and safe environment.
- Seating: 40 lab stools to provide comfortable seating all students during practical sessions.