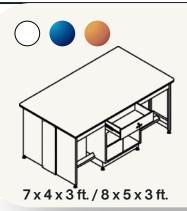

# Frame Type

✓ Features two storage modules for efficient organization.

Customizable color options to match your lab's aesthetics.

 $7 \times 4 \times 3 \text{ ft.} / 8 \times 5 \times 3 \text{ ft.}$ 

Customizable color options to suit

laboratory requirements.

7x4x3 ft. /8x5x3 ft.

Frame Type

☑ Equipped with a two-side usage electrical box featuring switches and sockets.

Customizable color options to suit laboratory requirements.

# $7 \times 4 \times 3 \text{ ft.} / 8 \times 5 \times 3 \text{ ft.}$

 $7 \times 4 \times 3 \text{ ft.} / 8 \times 5 \times 3 \text{ ft.}$ 

✓ The 'cupboard includes an adjustable partition for flexible storage.

Designed with flush handles, a cam lock,

and two keys for security.

Customizable color options to match laboratory aesthetics.

 $7 \times 4 \times 3 \text{ ft.} / 8 \times 5 \times 3 \text{ ft.}$ 

# Frame Type

Features two reagent shelves for convenient chemical storage.

✓ Includes a polypropylene (PP) sink with two single-way water taps for easy access to water.

Customizable color options to match laboratory aesthetics.