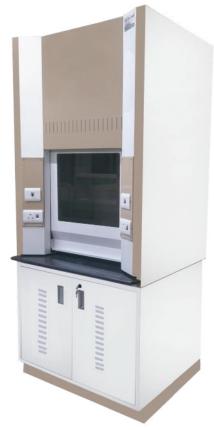

# LABORATORY FUME CUPBOARD

- ✓ Material: Electro-Galvanized (G.I.) Sheet with Epoxy Powder Coat Finish
- ▼Resistance: Chemical & Heat Resistant with a Smooth, Easily Cleanable
- Panels: 3 mm Thick PP for Durability and Easy Maintenance
- Storage: Cabinets with Cupboards, Two Horizontal Partitions, and Shutters
- ✓Baffles: Fully Aerodynamic, Made of 6 mm PP
- ✓ Worktop: 18 mm Thick ±2 mm Black Granite, Easy to Clean, Chemical & Heat Resistant.