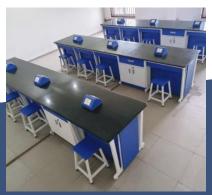

## BIOLOGY

Observe and investigate living things: Students might examine cells under a microscope, dissect plants or animals, or study the behavior of organisms.

GET IN TOUCH FOR CUSTOM SOLUTIONS

# **Biology Lab Tables**

Our recommended biology lab design includes island lab tables, which comfortably accommodate six students each.