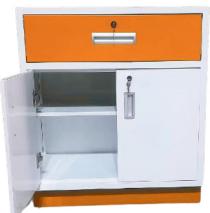

# **ISOLATED LAB**

# **CHEMISTRY** LABORATORY **FURNITURE**

for CBSE, ICSE, IB and all other curriculums in India

# Lab requirements

- Minimum **Space Requirement:** The Chemistry Lab should have at least 600 to 800 square comfortably feet to accommodate 24 to 40 students at a time.
- lockable Separate cupboards for acids, bases, and reagents, placed safely away from student work areas.
- Secure storage on sturdy shelves with protective lips, keeping chemicals inaccessible to students.
- Adequate ventilation to prevent fumes from accumulating.
- Demonstration Table: Equipped with a plumbed sink and water tap for demonstrations and cleaning during practical sessions.

#### Rebember to select the Lab **Furniture**

Fire Safety: All construction materials must be fireproof, preferably steel

Work Surface: The working top should be made of alkaline and acid-resistant granite, with a minimum thickness of 18mm.

Under-Bench Storage: Under-bench cupboards must be epoxy powder coated.

Rust Resistance: Rustfree materials, such as 0.8 to 1mm thick galvanized iron (GI), should be used.

The furniture must include reagent racks, a sink with taps, gas burners, and optionally, an eyewash/body shower