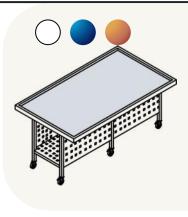

# Lab requirements

- Minimum **Space Requirement:** The Chemistry Lab should have at least 600 to 800 square comfortably feet to accommodate 24 to 40 students at a time.
- lockable Separate cupboards for acids, bases, and reagents, placed safely away from student work areas.
- Secure storage on sturdy shelves with protective lips, keeping chemicals inaccessible to students.
- Adequate ventilation to prevent fumes from accumulating.
- Demonstration Table: Equipped with a plumbed sink and water tap for demonstrations and cleaning during practical sessions.

#### Rebember to select the Lab **Furniture**

Fire Safety: All construction materials must be fireproof, preferably steel

Work Surface: The working top should be made of alkaline and acid-resistant granite, with a minimum thickness of 18mm.

Under-Bench Storage: Under-bench cupboards must be epoxy powder coated.

Rust Resistance: Rustfree materials, such as 0.8 to 1mm thick galvanized iron (GI), should be used.

The furniture must include reagent racks, a sink with taps, gas burners, and optionally, an eyewash/body shower