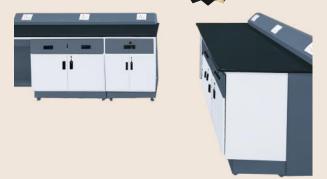

# FLOOR STANDING **CUPBOARDS**

- Durable **Construction**: Made from Galvanized Iron (GI) sheet, offering excellent corrosion resistance.
- Premium Finish: Epoxy powdercoated for enhanced durability and a sleek, professional look
- Sturdy Framework: Internal structure crafted from highquality GI sheet for long-lasting performance.
- Spacious & Secure: Features four full-overlay doors for easy access and organized storage.
- Fully Customizable: Tailor specifications to your needs-size, color, interior layout, locking mechanisms, and material thickness.

## DISPLAY CUPBOARDS

- Sturdy Construction: Made from Galvanized Iron (GI) sheet for corrosion resistance and strength.
- Adjustable Thickness: 1-1.2 mm thick GI sheet, tailored for size and load capacity.
- Reinforced Frame: Internal GI framework for added support, ideal for heavy items.
- Stable Base: GI sheet base frame ensures durability and stability.
- Custom Finish: Ероху powder-coated in any RAL color-standard design features a white body with green shelves and base.