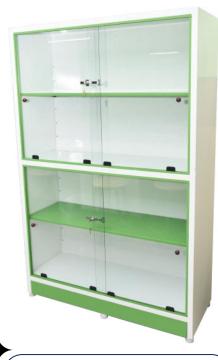

# FLOOR STANDING **CUPBOARDS**

- Durable **Construction**: Made from Galvanized Iron (GI) sheet, offering excellent corrosion resistance.
- Premium Finish: Epoxy powdercoated for enhanced durability and a sleek, professional look
- Sturdy Framework: Internal structure crafted from highquality GI sheet for long-lasting performance.
- Spacious & Secure: Features four full-overlay doors for easy access and organized storage.
- Fully Customizable: Tailor specifications to your needs-size, color, interior layout, locking mechanisms, and material thickness.

## DISPLAY CUPBOARDS

- Sturdy Construction: Made from Galvanized Iron (GI) sheet for corrosion resistance and strength.
- Adjustable Thickness: 1-1.2 mm thick GI sheet, tailored for size and load capacity.
- Reinforced Frame: Internal GI framework for added support, ideal for heavy items.
- Stable Base: GI sheet base frame ensures durability and stability.
- Custom Finish: Ероху powder-coated in any RAL color-standard design features a white body with green shelves and base.