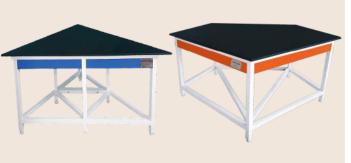

## Customized Size Table

- ✓ Versatile Table Shapes Round, hexagon, pentagon, triangle, and more for interactive learning.
- ☑ Durable Worktops Epoxy-coated black granite for longlasting use.
- Ample Storage Display cupboards, open racks, and chart racks for organized storage.

# **ROBOTICS & AI LAB FURNITURE**

- Strong & Durable: Made with 40 x 40 mm CRCA hollow square tube for stability.
- ☑ Smart Storage & Ventilation: Full-length partition under the tabletop with 30 x 30 mm air vents for airflow.
- Easy Mobility: PU heavy-duty industrial wheels (with and without) brakes) for smooth movement.
- ☑ Premium Work Surface: 18 mm ISI-grade plywood, laminated on both sides for durability.
- Reinforced Edges: 38 mm ISI-grade plywood, laminated on both sides with edge banding.
- Optional Storage: Under-bench storage cupboards available.