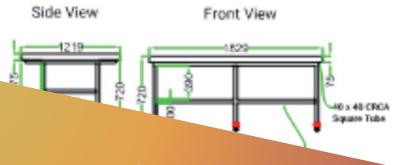

Size: 1829 x 1219 x 720mm ht

Center Table

Your lab, your design: We offer customized solutions to fit your exact dimensions