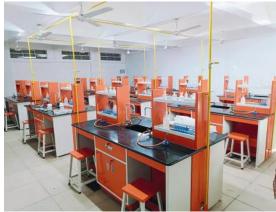

# **PHYSICS**

Gain a deeper understanding: By conducting experiments, students can solidify their understanding of physics concepts and see how they apply to the real world

# **Physics Lab Tables**

Our recommended physics lab design includes island lab tables, which comfortably accommodate six students each.