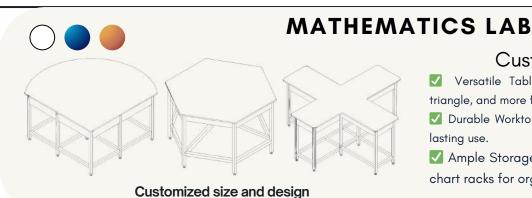

# **MATHEMATICS** LAB **FURNITURE**

for CBSE, ICSE, IB and all other curriculums in India

#### Lab requirements

- Minimum Room Size: 600 to 800 sa. ft. for 30-40 students
- Seating Arrangement: Should accommodate at least computer per 2 students or 1:1 ratio where possible.
- Storage Facilities: Mathematics kits, instruments, models, and teaching materials must stored in: Lockable storage cabinets for security. Sturdy wallmounted shelves for easy access to frequently used items.
- **Specifications**  Material for Demonstration Table: Frame: Heavy-duty powder-coated steel or Galvanized iron (GI) for enhanced stability and long-term durability.
- Work Surface: 18mm thick black granite for a robust, heat and scratch-resistant finish. Laminated MDF (18-25mm thick) a smooth, easy-to-clean for surface.

## Customized Size Table

- ✓ Versatile Table Shapes Round, hexagon, pentagon, triangle, and more for interactive learning.
- ☑ Durable Worktops Epoxy-coated black granite for longlasting use.
- Ample Storage Display cupboards, open racks, and chart racks for organized storage.