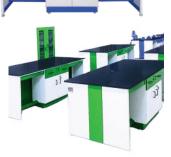

# **PHYSICS LABORATORY FURNITURE**

for CBSE, ICSE, IB and all other curriculums in India

# **Physics Lab Tables**

Our recommended physics lab design includes island lab tables, which comfortably accommodate six students each.