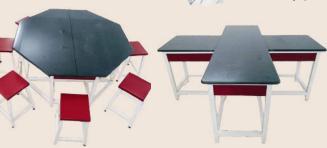

## Customized Size Table

- ✓ Versatile Table Shapes Round, hexagon, pentagon, triangle, and more for interactive learning.
- ☑ Durable Worktops Epoxy-coated black granite for longlasting use.
- Ample Storage Display cupboards, open racks, and chart racks for organized storage.