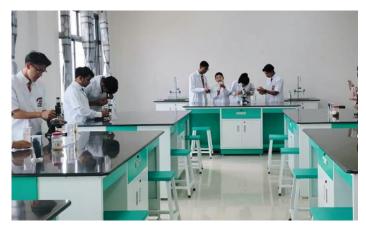

# CHEMISTRY

Develop practical skills: They learn to use lab equipment like beakers, test tubes, Bunsen burners, and microscopes, gaining essential skills for future science-related careers.

# **Chemistry Lab Tables**

Our recommended chemistry lab design includes island lab tables, which comfortably accommodate six students each.