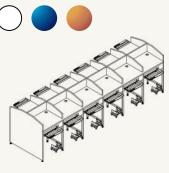

# **LANGUAGE** LAB **FURNITURE**

for CBSE, ICSE, IB and all other curriculums in India

#### Lab requirements

- Minimum Room Size: 600 to 800 sq. ft. for 30-40 students
- Seating Arrangement: Workstations should accommodate at least 1 computer for every 2 students (1:2 ratio). Where possible, a 1:1 studentto-computer ratio is ideal for individual language practice and assessments.
- Storage Facilities: Headphones, microphones, and other language instruments must learning securely stored in: Lockable cabinets to prevent loss or damage. Wallmounted or under-table shelves for frequently accessed materials such as textbooks, worksheets, and language kits.
- The Mathematics lab demonstration table requires Standard Size: 6ft x 4ft or 8ft x 4ft, Height: 30 to 36 inches, Heavy-duty powder-coated steel or galvanized iron for stability, Work Surface: 18mm thick black granite or a MDF for a smooth, durable finish

# **Language Lab Tables**

Our recommended Language lab design includes island lab tables and / or Wall side tables, which comfortably accommodate students for each Keyboard.