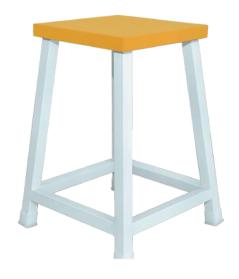

#### **NON REVOLVING - GI TOP**

# **Durable & Customizable School Lab Stools**

- Strong & Sturdy 1mm thick pre-coated galvanized iron top (Tata Steel) with a 15mm lipped edge for durability.
- Stable Frame 30x30x1mm **CRCA square** tubing ensures long-lasting strength.
- Corrosion-Resistant **Epoxy powder-coated** finish protects against rust, wear, and chemicals.
- Customizable Colors Top available in Blue,
   Green, Red, Orange, Grey, or Black with an Ivory/Half White frame.
- Space-Efficient Design
  - o Top: 12" Square (with 15mm lip)
  - Base: 14.5" Square
  - Height: 21" Ideal for lab workstations.
- Low Maintenance **Easy-to-clean** galvanized iron surface resists stains and chemicals.
- Heavy-Duty Performance Built for CBSE
   school labs and high-use environments.