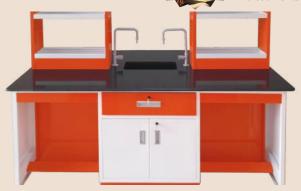

# **Chemistry Lab Tables**

Our recommended chemistry lab design includes island lab tables, which comfortably accommodate six students each.

# **Under bench Modules**

Under-bench storage maximizes space utilization in the chemistry lab, providing dedicated compartments for chemicals, records, and other necessary instruments and equipment.

# **Lab Bench Outfitting**

Chemistry lab benches must include reagent racks for chemical storage, a sink with taps for cleaning and experiments, gas burners for heating, and, optionally, an eyewash/body shower for emergency use.