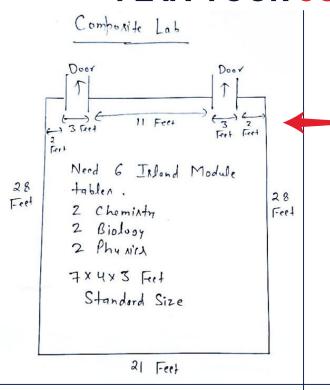

# Your Hand Skitch Drawing

Please provide a rough handwritten sketch that includes the following details:

Room dimensions (length and width).

Number of Doors, size and positions.

Locations and details of any pillars within the room (if applicable).

Main electrical and plumbing junctions.

Total number of students per batch for practical sessions.

Let us guide you on the path to better sleep. Book your consultation today and wake up refreshed and ready to take on the world! Composite Science Labs (up to Class 10)

We can accommodate 24 to 40 students at a time

More Information

7010075103

www.schoollabfurniture.com

Minimum required lab size 600 sq. ft.