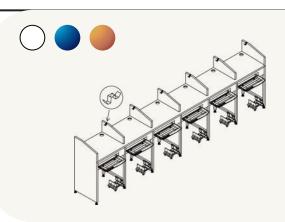

# **Chemistry Lab Tables**

Our recommended chemistry lab design includes island lab tables, which comfortably accommodate six students each.

# **Physics Lab Tables**

Our recommended physics lab design includes island lab tables, which comfortably accommodate six students each.

# **Biology Lab Tables**

Our recommended biology lab design includes island lab tables, which comfortably accommodate six students each.