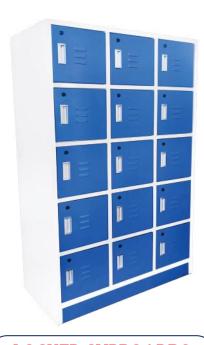

# LOCKER CUPBOARDS

- Durable Body: Made from Galvanized Iron (GI) sheet for corrosion resistance and longlasting strength.
- Adjustable Thickness: 1-1.2 mm thick GI sheet, tailored for size and load requirements.
- Reinforced Frame: Internal GI for framework enhanced stability, supporting doors and locking mechanisms.
- Sturdy Doors: GI sheet doors with epoxy powder coating for durability and a seamless finish.
- Elevated Base: Raised platform prevents direct floor contact, enhancing stability and longevity.